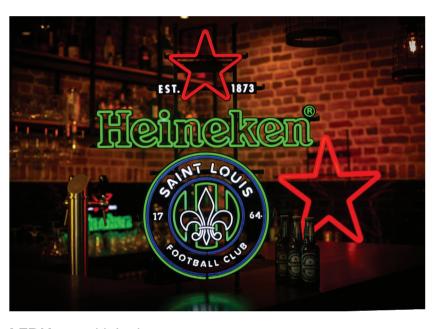

**LEDSign** - Heineken Silver

**LEDNeon** - Heineken

**LEDNeon** - Sierra Nevada

**LEDSign** - Cornet

**LEDNeon** - Shiner

**Bottle glorifier** - Desperados

Bottle glorifier - Desperados

Outdoor sign - Brewdog