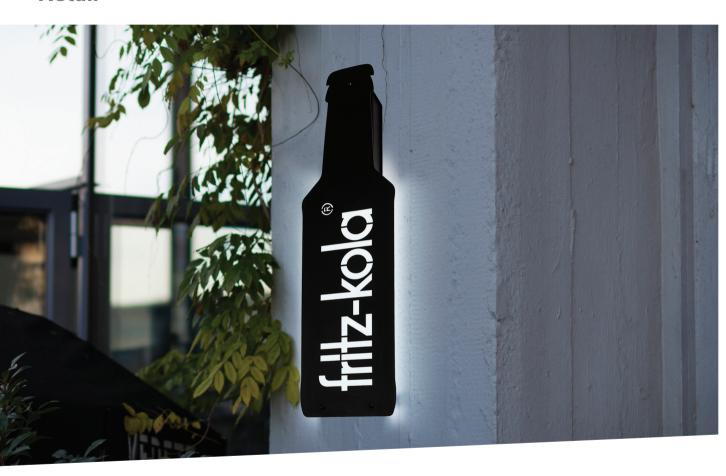

# **Spirits**

**LEDNeon** - Tanqueray

Wall LEDSign - Boar's Head

Boar's Head

**LEDNeon** - Dunkin' Donuts

**LEDNeon** - Baskin Robbins

Outdoor LEDsign - Fritz-Kola

Pavement stand - Fritz-Kola