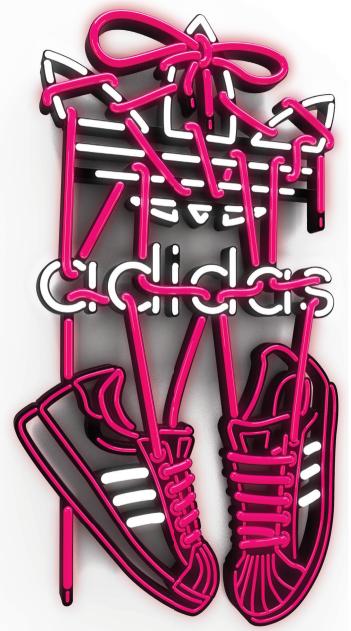

Bottle glorifier - Fritz-Kola (3D ren

Locker Pin Display - Foot Locker (3D render)

Wall LEDSign - Isuzu

**Shop display** - Adidas (3D render)

LEDneon- Adidas (3D render)

- Multiple brands (3D render) Watch displays