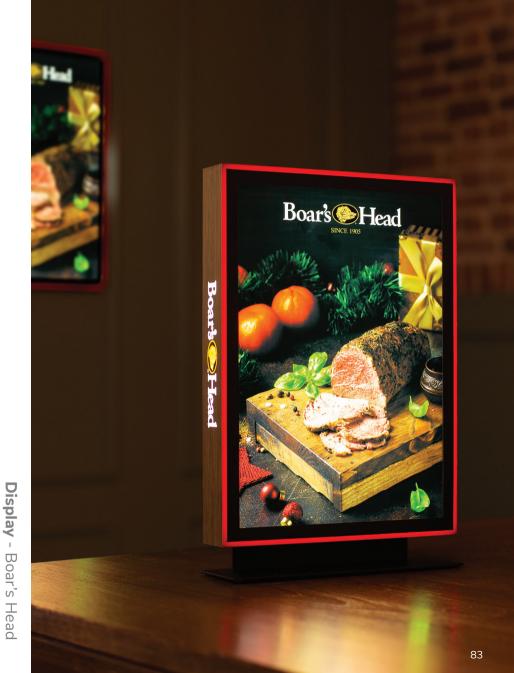

# **Spirits**

**LEDNeon** - Tanqueray

Wall LEDSign - Boar's Head

Boar's Head

**LEDNeon** - Dunkin' Donuts

**LEDNeon** - Baskin Robbins

Outdoor LEDsign - Fritz-Kola

Pavement stand - Fritz-Kola