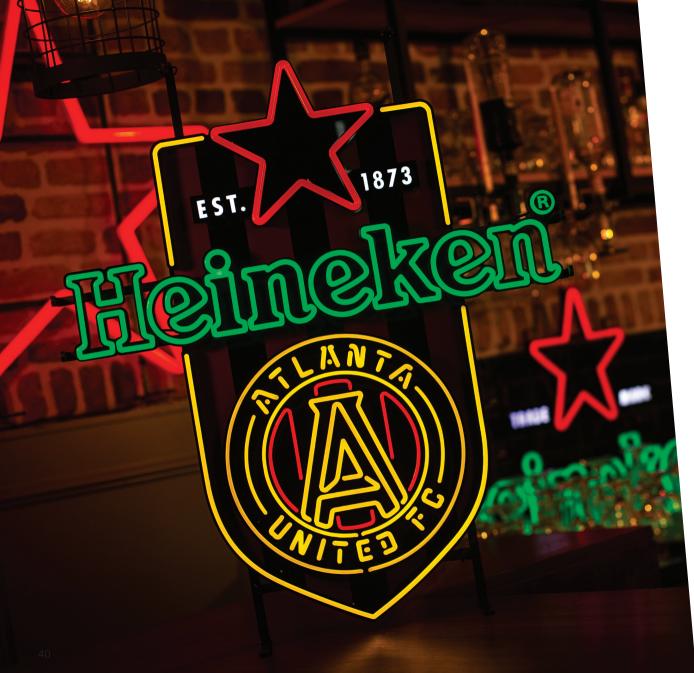

**LEDSign** - Heineken Silver

**LEDNeon** - Heineken

**LEDNeon** - Sierra Nevada

**LEDSign** - Cornet

**LEDNeon** - Shiner

**Bottle glorifier** - Desperados

Bottle glorifier - Desperados

Outdoor sign - Brewdog