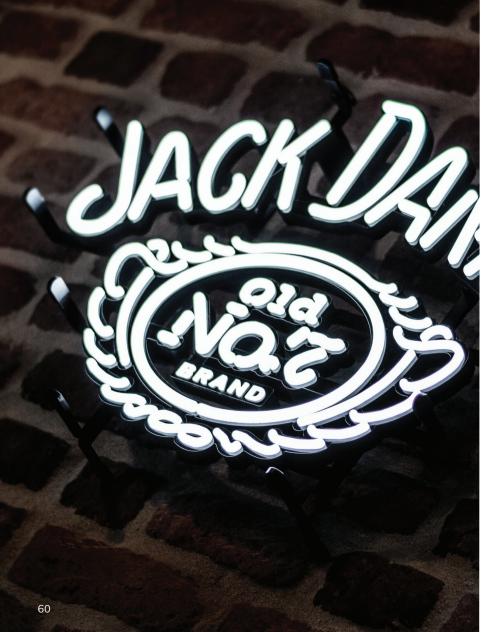

**LEDNeon** - Brewdog

**LEDNeon** - Innis and Gunn

**LEDNeon** -Innis and Gunr

**LEDSign** - Hill Station

Bottle glorifier - Hill Station

LEDSign - Negroni

Message Sign - Jack Daniels

**LEDNeon** - Jack Daniels

**LEDNeon** - Jack Daniels

**LEDSign** - Licor 43

**LEDSign** - Jose Cuerv

**Bottle glorifier** - Barcelo Imperial

Bottle presenter- Jägermeister