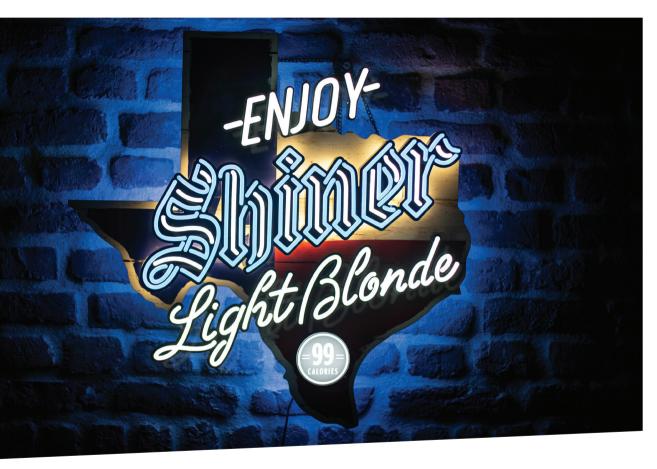

**LEDSign** - Heineken Silver

**LEDNeon** - Heineken

**LEDNeon** - Sierra Nevada

**LEDSign** - Cornet

**LEDNeon** - Shiner

**Bottle glorifier** - Desperados

Bottle glorifier - Desperados

Outdoor sign - Brewdog