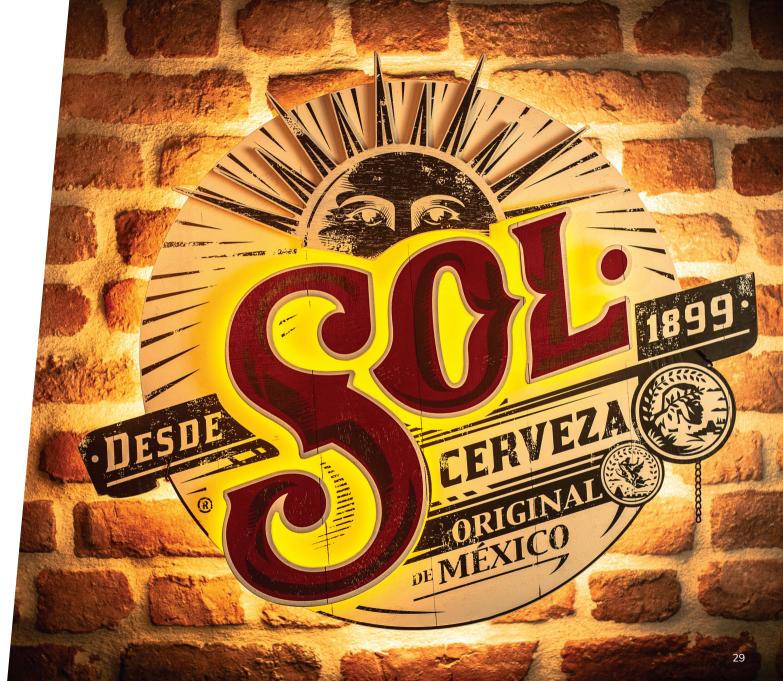

LEDNeon - Duve

**Bottle glorifier** - Sol

LEDSign - Sol

EDSign - Dos Equis

Can Tower - Desperados (3D render)

aht Bulb / LEDNeon - Swincke

**LEDNeon** - Big Grove Brewery

Bottle glorifier - Heineken Silver