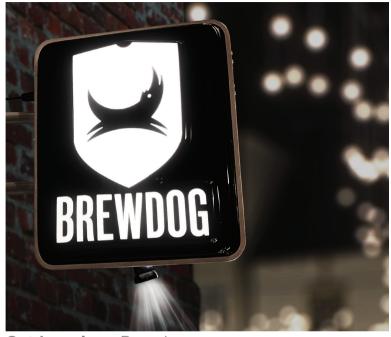

**LEDSign** - Heineken Silver

**LEDNeon** - Heineken

**LEDNeon** - Sierra Nevada

**LEDSign** - Cornet

**LEDNeon** - Shiner

**Bottle glorifier** - Desperados

Bottle glorifier - Desperados

Outdoor sign - Brewdog

**LEDNeon** - Brewdog

**LEDNeon** - Innis and Gunn

**LEDNeon** -Innis and Gunr

**LEDSign** - Hill Station

Bottle glorifier - Hill Station

LEDSign - Negroni

Message Sign - Jack Daniels

**LEDNeon** - Jack Daniels