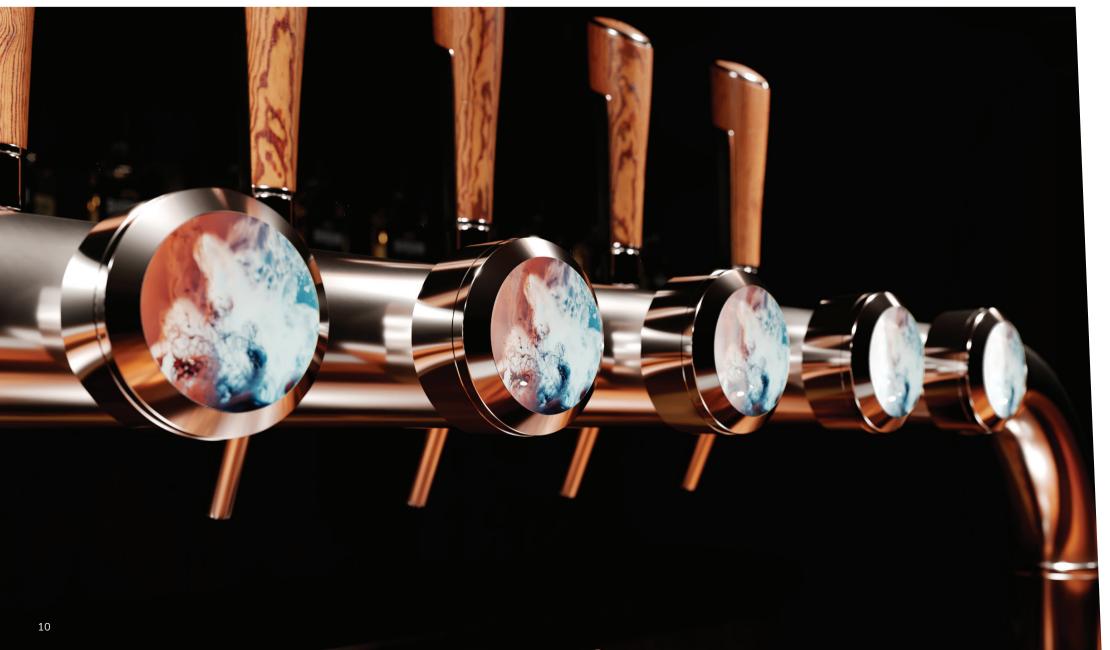

VILLA ® MASSA

BALLAST - POINT-

Boar's Head

LEDSign - Sierra Nevad

LEDSign - Digital Tap lens

B.360 fridge - Carlsberg (3D render)

**Bottle Glorifier** - Carlsberg

14