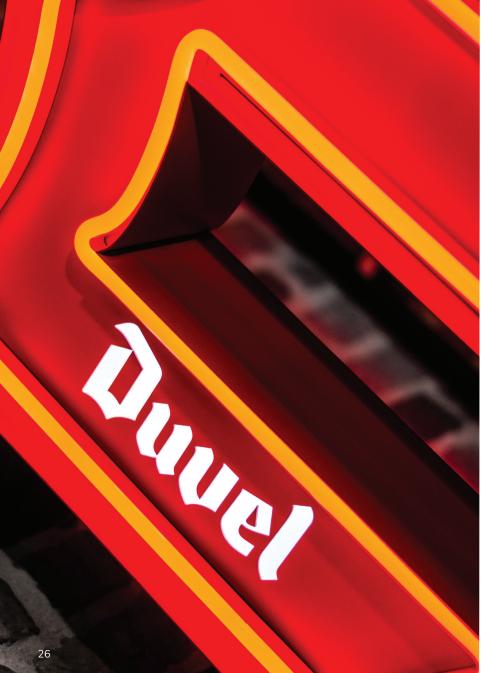

**LEDSign** - Somersby

Bottle glorifier - Desperados

**LEDSign** - Superbock

Barrunner - Bira91

B.360 fridge - Coors (3D render)

**LEDSign** - Grimbergen

24

**LEDNeon** - Duvel