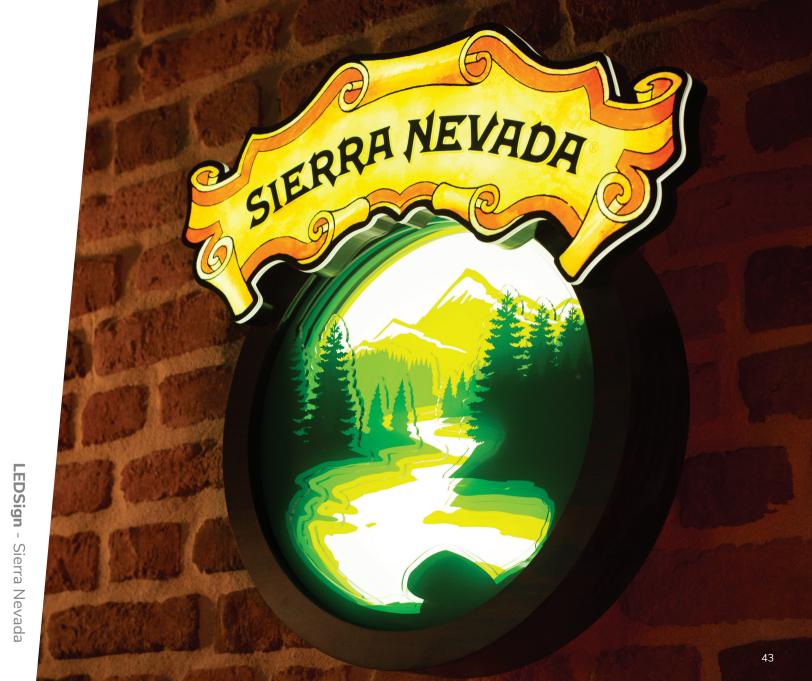

**LEDSign** - Heineken Silver

**LEDNeon** - Heineken

**LEDNeon** - Sierra Nevada

**LEDSign** - Cornet

**LEDNeon** - Shiner

**Bottle glorifier** - Desperados

Bottle glorifier - Desperados

Outdoor sign - Brewdog