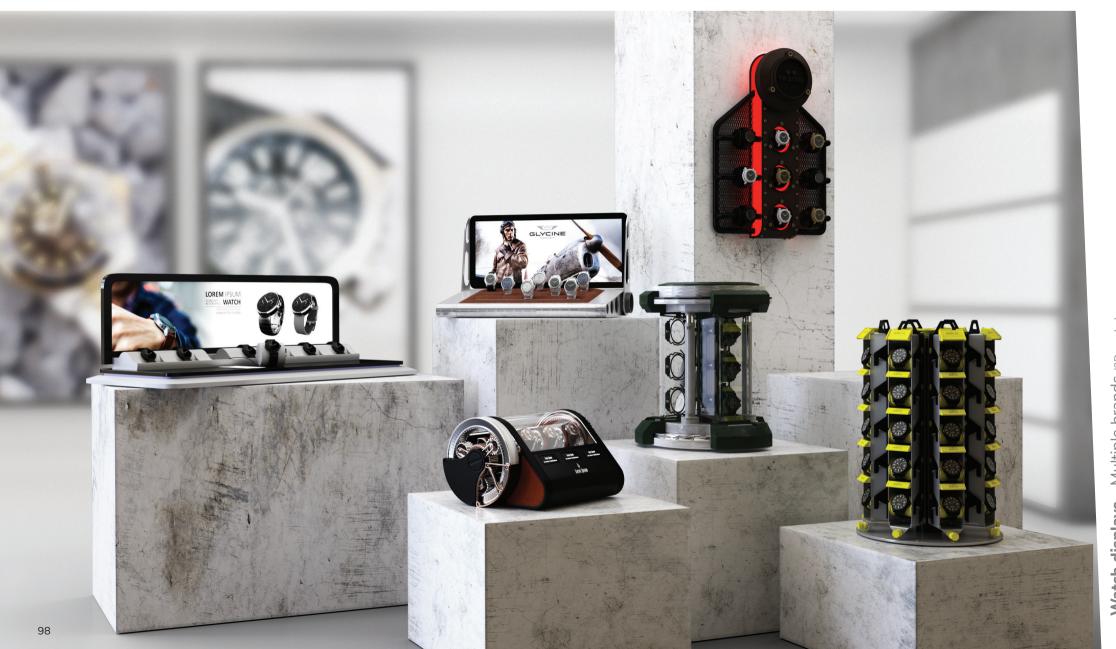

Bottle glorifier - Fritz-Kola (3D ren

Locker Pin Display - Foot Locker (3D render)

Wall LEDSign - Isuzu

**Shop display** - Adidas (3D render)

LEDneon- Adidas (3D render)

- Multiple brands (3D render) Watch displays