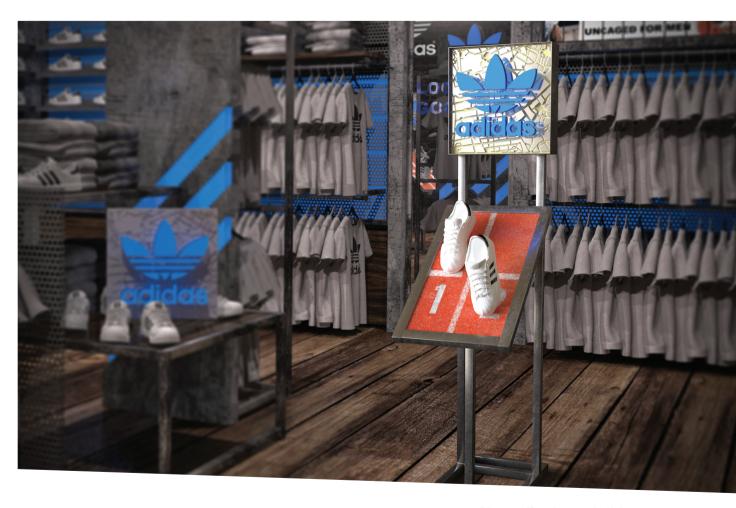

Bottle glorifier - Fritz-Kola (3D ren

Locker Pin Display - Foot Locker (3D render)

Wall LEDSign - Isuzu

**Shop display** - Adidas (3D render)

LEDneon- Adidas (3D render)

- Multiple brands (3D render) Watch displays