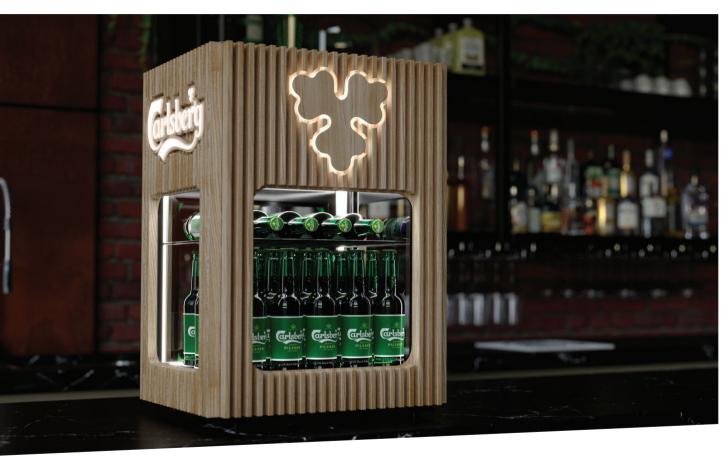

VILLA ® MASSA

BALLAST - POINT-

Boar's Head

LEDSign - Sierra Nevad

LEDSign - Digital Tap lens

B.360 fridge - Carlsberg (3D render)

**Bottle Glorifier** - Carlsberg

14