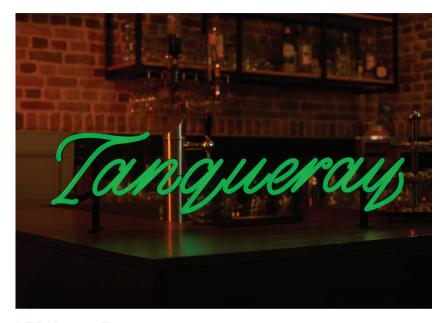

# **Spirits**

**LEDNeon** - Tanqueray

Wall LEDSign - Boar's Head

Boar's Head

**LEDNeon** - Dunkin' Donuts

**LEDNeon** - Baskin Robbins

Outdoor LEDsign - Fritz-Kola

Pavement stand - Fritz-Kola