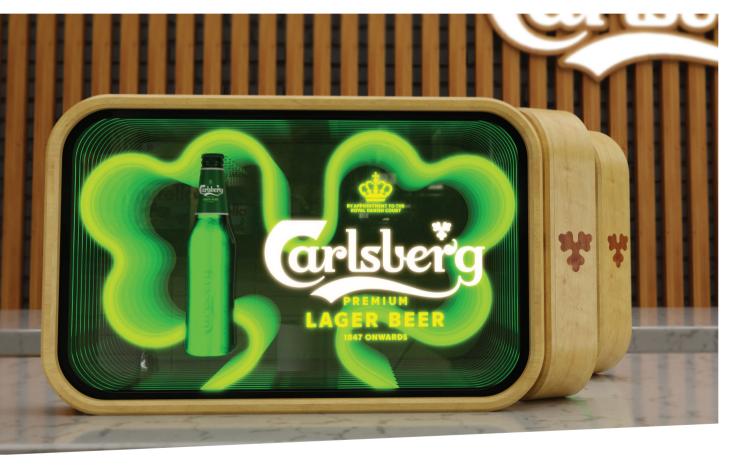

VILLA ® MASSA

BALLAST - POINT-

Boar's Head

LEDSign - Sierra Nevad

LEDSign - Digital Tap lens

B.360 fridge - Carlsberg (3D render)

**Bottle Glorifier** - Carlsberg

14