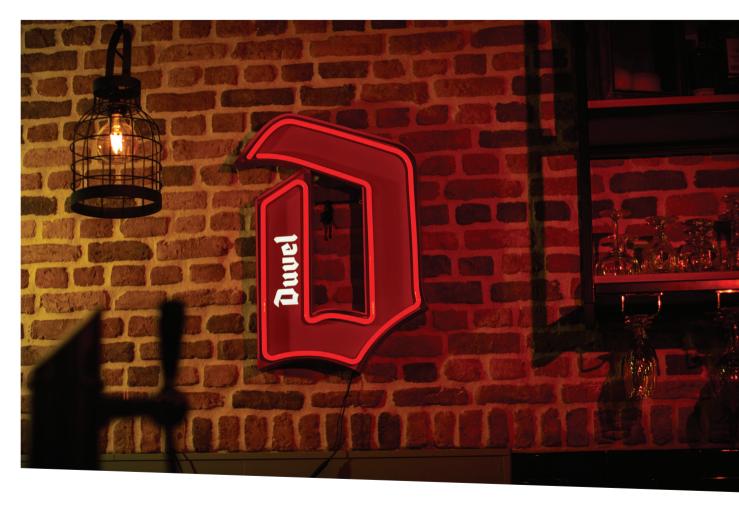

**LEDSign** - Somersby

Bottle glorifier - Desperados

**LEDSign** - Superbock

Barrunner - Bira91

B.360 fridge - Coors (3D render)

**LEDSign** - Grimbergen

24

**LEDNeon** - Duvel