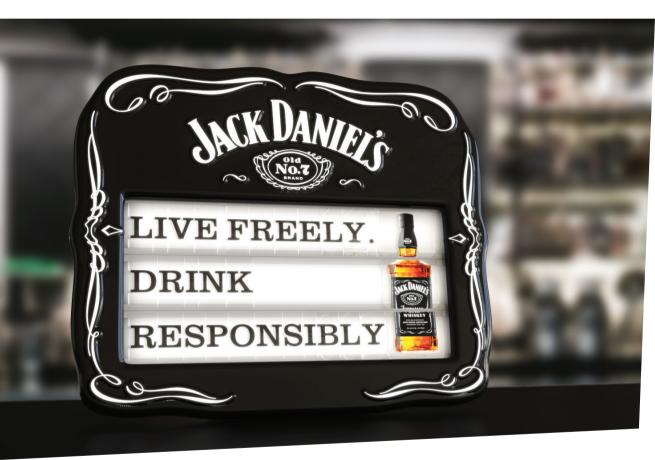

**LEDNeon** - Brewdog

**LEDNeon** - Innis and Gunn

**LEDNeon** -Innis and Gunr

**LEDSign** - Hill Station

Bottle glorifier - Hill Station

LEDSign - Negroni

Message Sign - Jack Daniels

**LEDNeon** - Jack Daniels