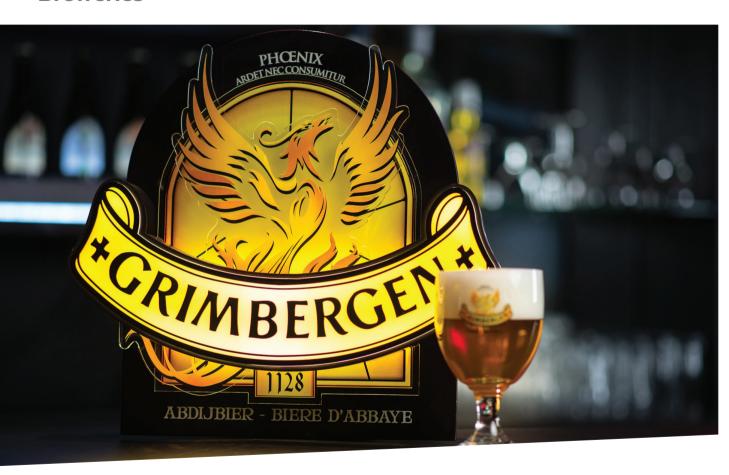

**LEDSign** - Somersby

Bottle glorifier - Desperados

**LEDSign** - Superbock

Barrunner - Bira91

B.360 fridge - Coors (3D render)

**LEDSign** - Grimbergen

24

**LEDNeon** - Duvel