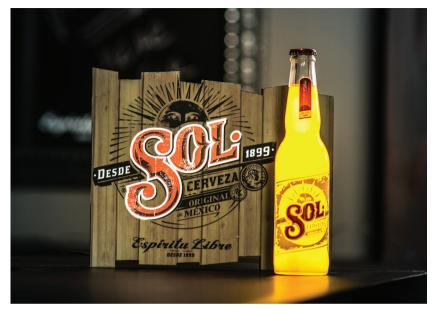

LEDNeon - Duve

**Bottle glorifier** - Sol

LEDSign - Sol

EDSign - Dos Equis

Can Tower - Desperados (3D render)

aht Bulb / LEDNeon - Swincke

**LEDNeon** - Big Grove Brewery

Bottle glorifier - Heineken Silver