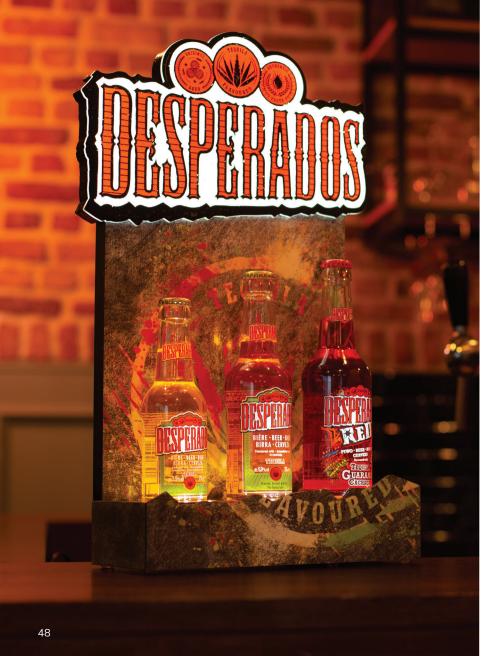

**LEDSign** - Somersby

Bottle glorifier - Desperados

**LEDSign** - Superbock

Barrunner - Bira91

B.360 fridge - Coors (3D render)

**LEDSign** - Grimbergen

24

**LEDNeon** - Duvel