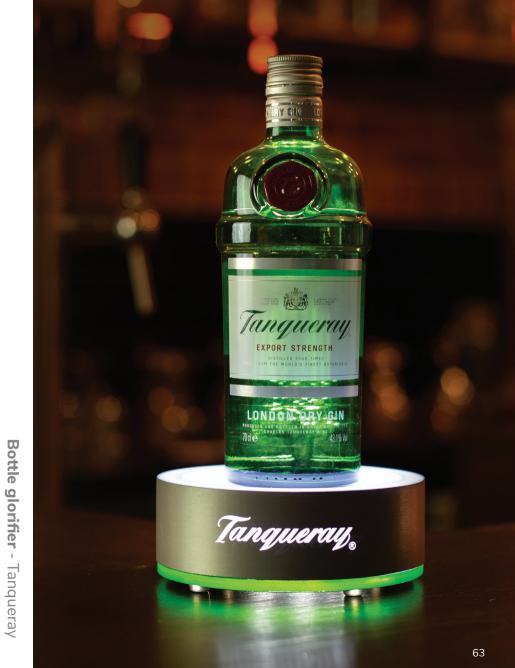

# **Spirits**

**LEDNeon** - Tanqueray

Wall LEDSign - Boar's Head

Boar's Head

**LEDNeon** - Dunkin' Donuts

**LEDNeon** - Baskin Robbins

Outdoor LEDsign - Fritz-Kola

Pavement stand - Fritz-Kola