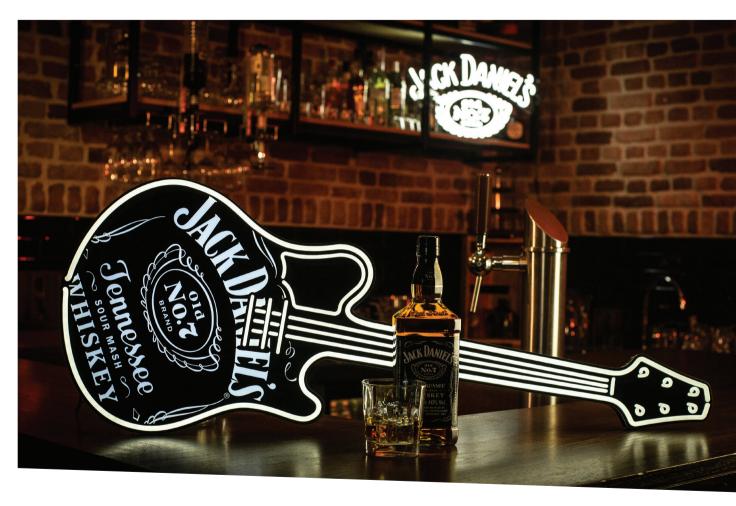

**LEDNeon** - Brewdog

**LEDNeon** - Innis and Gunn

**LEDNeon** -Innis and Gunr

**LEDSign** - Hill Station

Bottle glorifier - Hill Station

LEDSign - Negroni

Message Sign - Jack Daniels

**LEDNeon** - Jack Daniels

**LEDNeon** - Jack Daniels

**LEDSign** - Licor 43

**LEDSign** - Jose Cuerv

**Bottle glorifier** - Barcelo Imperial

Bottle presenter- Jägermeister