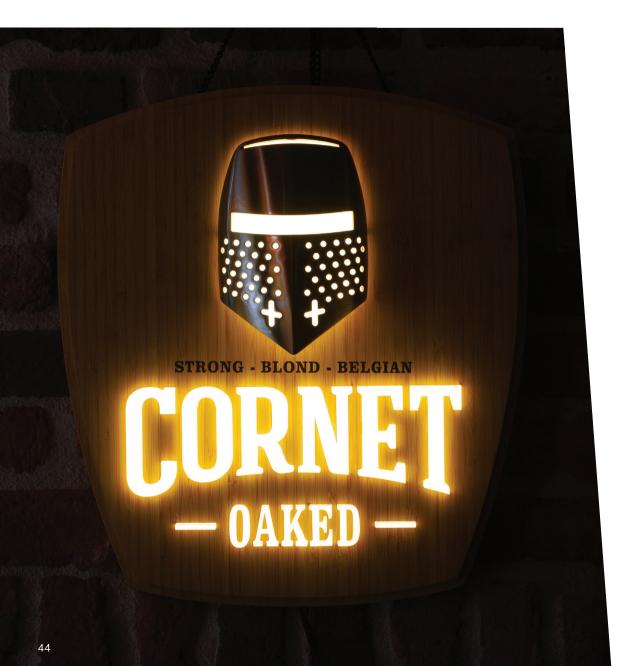

**LEDSign** - Heineken Silver

**LEDNeon** - Heineken

**LEDNeon** - Sierra Nevada

**LEDSign** - Cornet

**LEDNeon** - Shiner

**Bottle glorifier** - Desperados

Bottle glorifier - Desperados

Outdoor sign - Brewdog