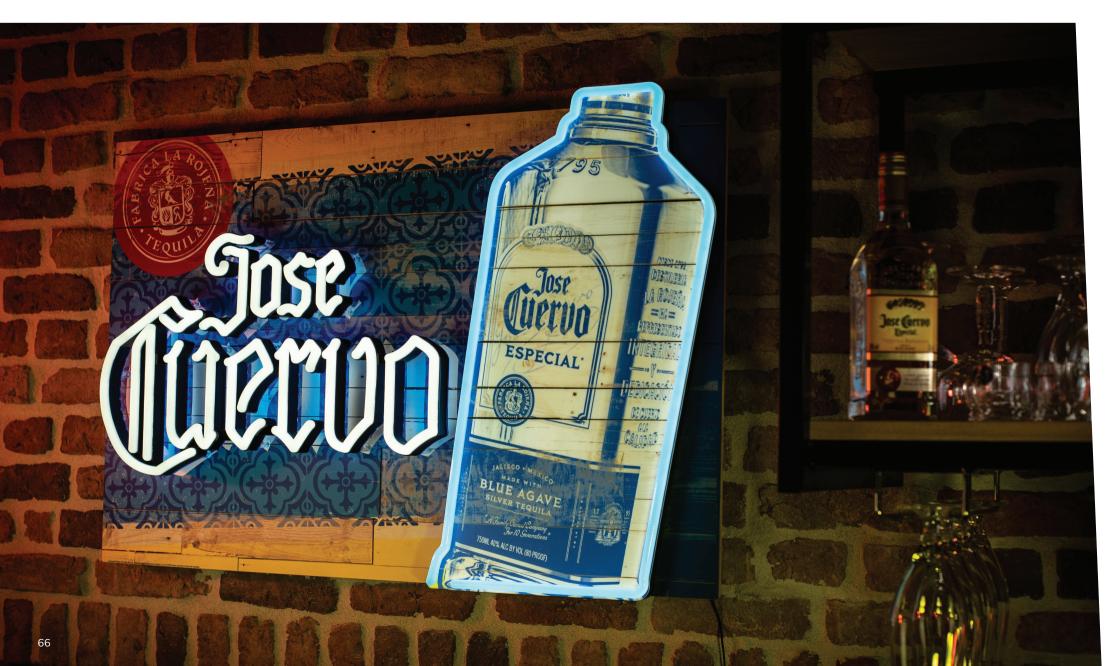

**LEDNeon** - Jack Daniels

**LEDSign** - Licor 43

**LEDSign** - Jose Cuerv

**Bottle glorifier** - Barcelo Imperial

Bottle presenter- Jägermeister