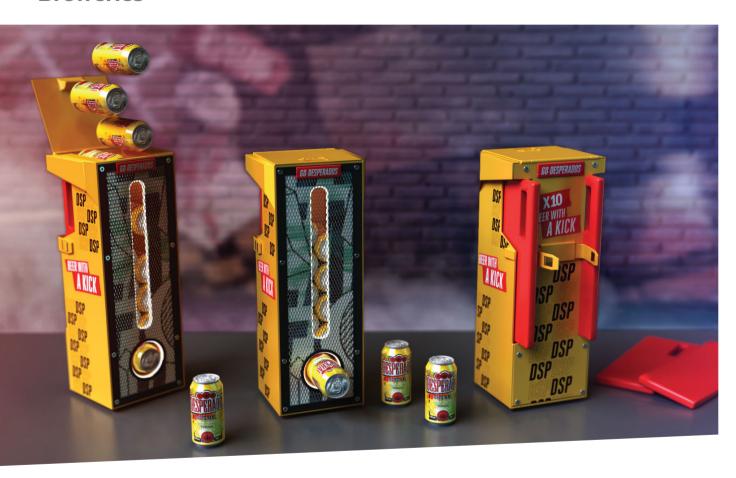

**LEDSign** - Somersby

Bottle glorifier - Desperados

**LEDSign** - Superbock

Barrunner - Bira91

B.360 fridge - Coors (3D render)

**LEDSign** - Grimbergen

24

**LEDNeon** - Duvel

**LEDSign** - Heineken Silver

**LEDNeon** - Heineken

**LEDNeon** - Sierra Nevada

**LEDSign** - Cornet

**LEDNeon** - Shiner

**Bottle glorifier** - Desperados

Bottle glorifier - Desperados

Outdoor sign - Brewdog