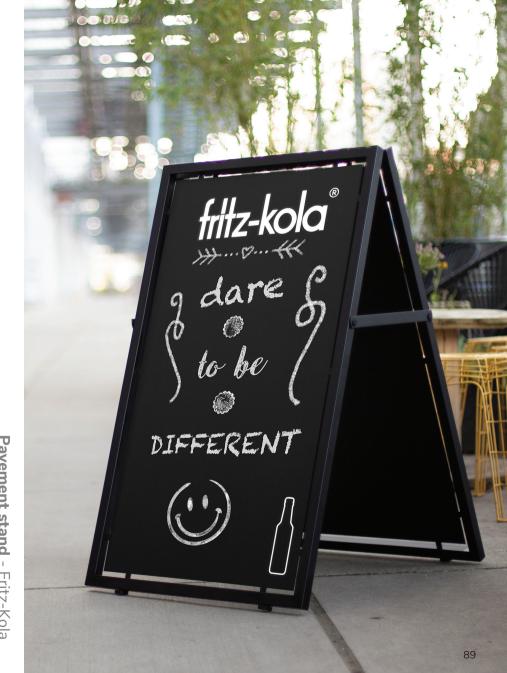

# **Spirits**

**LEDNeon** - Tanqueray

Wall LEDSign - Boar's Head

Boar's Head

**LEDNeon** - Dunkin' Donuts

**LEDNeon** - Baskin Robbins

Outdoor LEDsign - Fritz-Kola

Pavement stand - Fritz-Kola