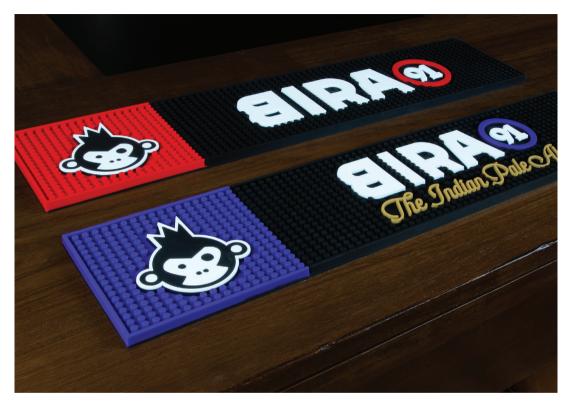

**LEDSign** - Somersby

Bottle glorifier - Desperados

**LEDSign** - Superbock

Barrunner - Bira91

B.360 fridge - Coors (3D render)

**LEDSign** - Grimbergen

24

**LEDNeon** - Duvel