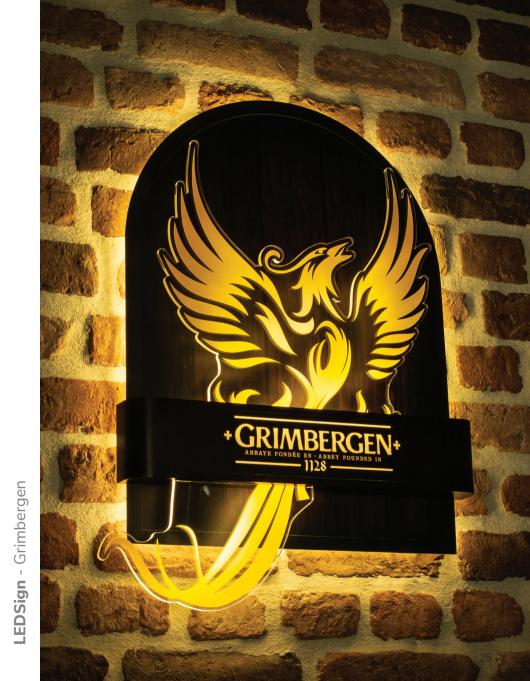

**LEDSign** - Somersby

Bottle glorifier - Desperados

**LEDSign** - Superbock

Barrunner - Bira91

B.360 fridge - Coors (3D render)

**LEDSign** - Grimbergen

24

**LEDNeon** - Duvel