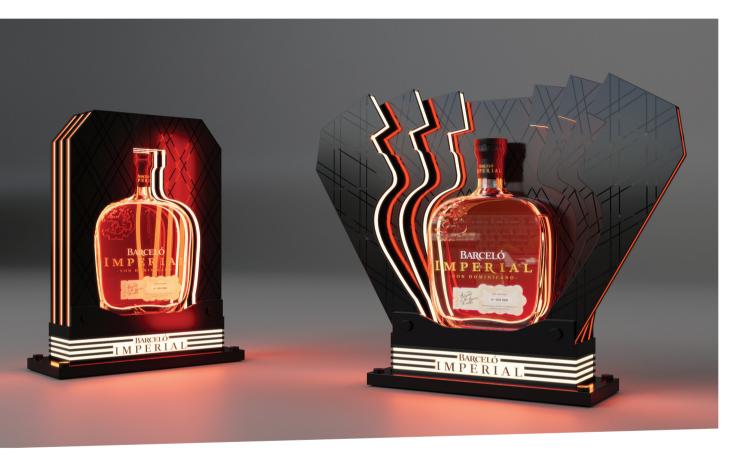

**LEDNeon** - Jack Daniels

**LEDSign** - Licor 43

**LEDSign** - Jose Cuerv

**Bottle glorifier** - Barcelo Imperial

Bottle presenter- Jägermeister