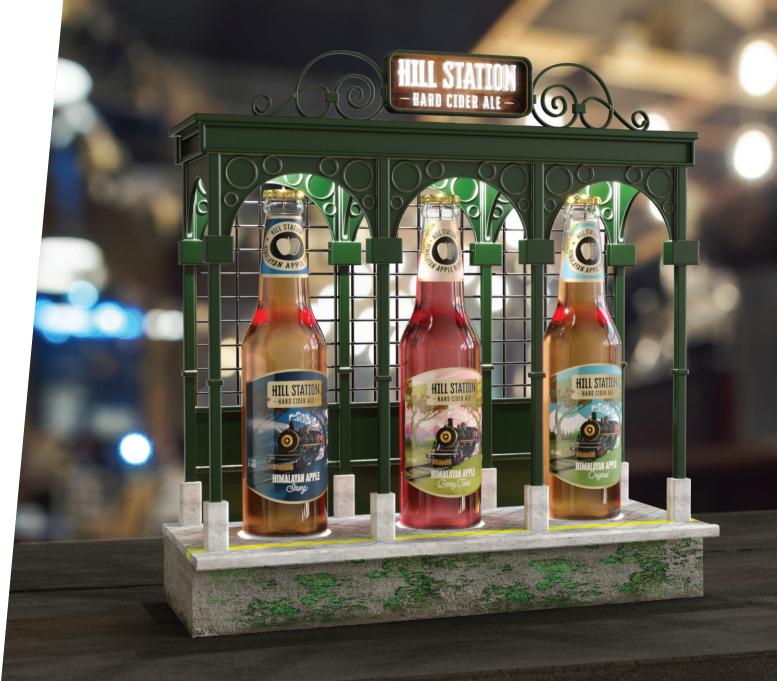

**LEDNeon** - Brewdog

**LEDNeon** - Innis and Gunn

**LEDNeon** -Innis and Gunr

**LEDSign** - Hill Station

Bottle glorifier - Hill Station

LEDSign - Negroni

Message Sign - Jack Daniels

**LEDNeon** - Jack Daniels