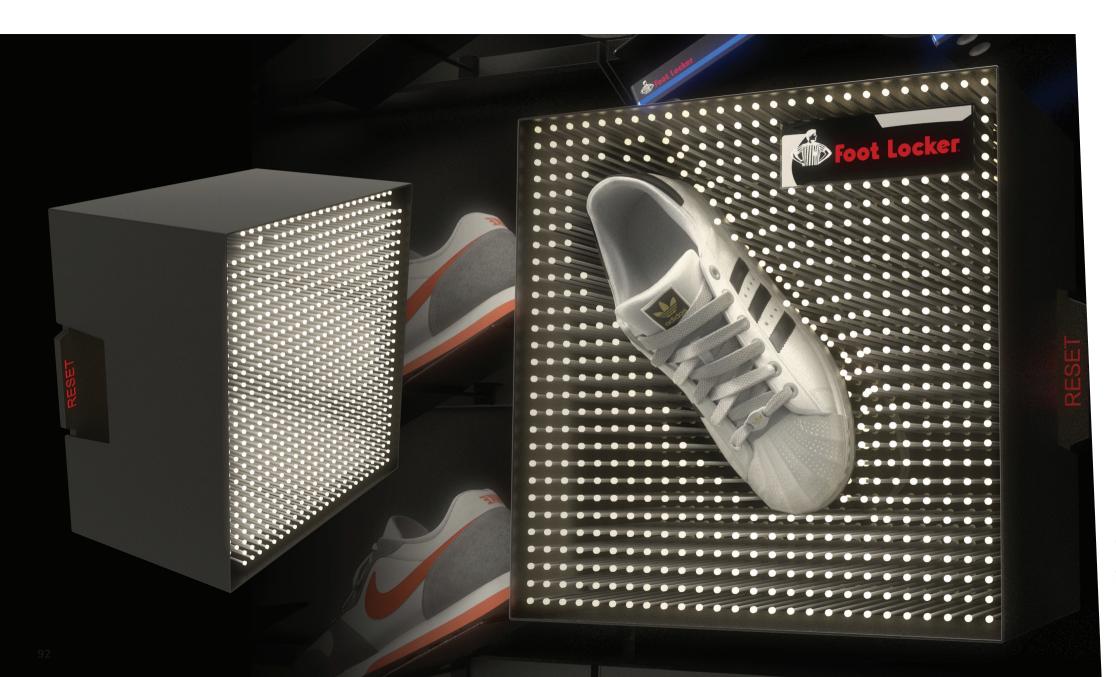

Bottle glorifier - Fritz-Kola (3D ren

Locker Pin Display - Foot Locker (3D render)

Wall LEDSign - Isuzu

**Shop display** - Adidas (3D render)

LEDneon- Adidas (3D render)

- Multiple brands (3D render) Watch displays