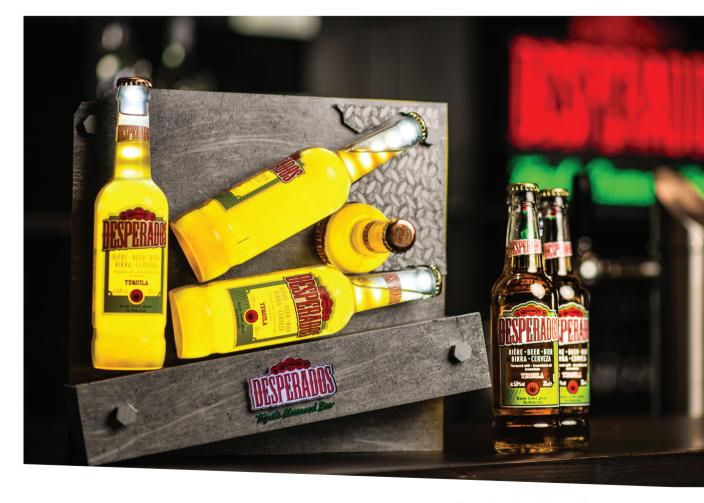

**LEDSign** - Heineken Silver

**LEDNeon** - Heineken

**LEDNeon** - Sierra Nevada

**LEDSign** - Cornet

**LEDNeon** - Shiner

**Bottle glorifier** - Desperados

Bottle glorifier - Desperados

Outdoor sign - Brewdog