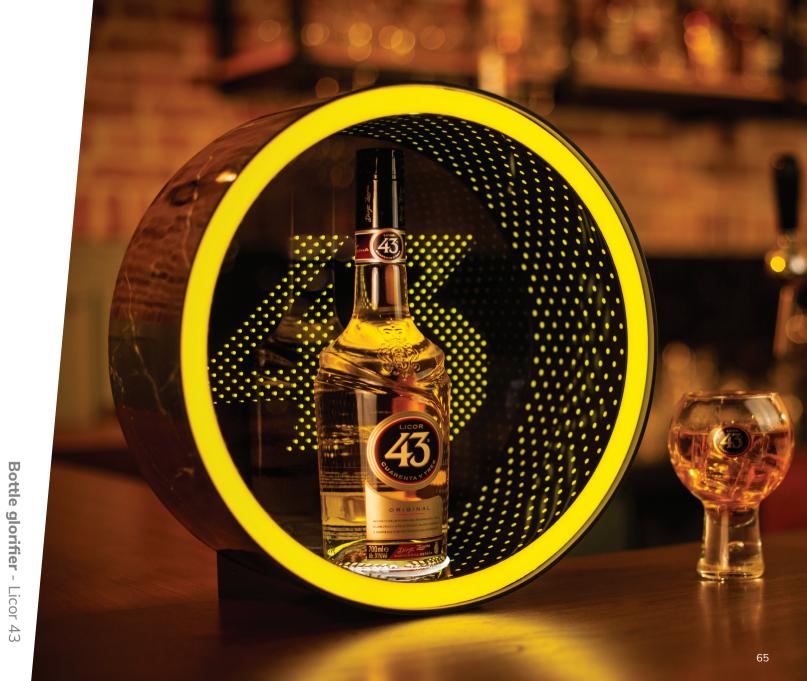

**LEDNeon** - Jack Daniels

**LEDSign** - Licor 43

**LEDSign** - Jose Cuerv

**Bottle glorifier** - Barcelo Imperial

Bottle presenter- Jägermeister