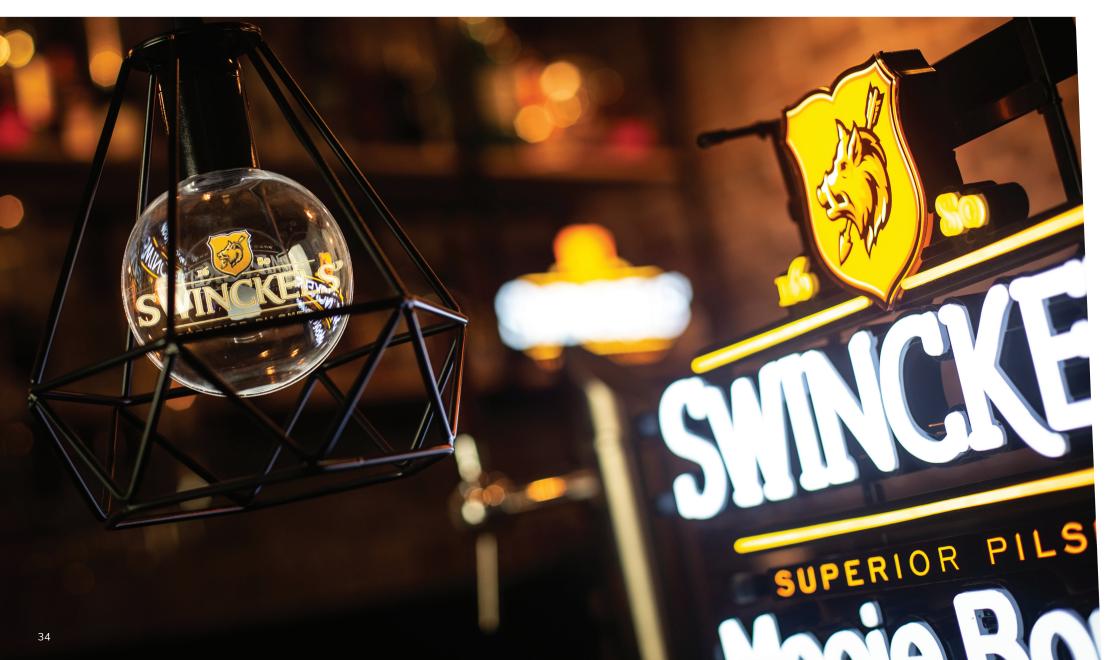

LEDNeon - Duve

**Bottle glorifier** - Sol

LEDSign - Sol

EDSign - Dos Equis

Can Tower - Desperados (3D render)

aht Bulb / LEDNeon - Swincke

**LEDNeon** - Big Grove Brewery

Bottle glorifier - Heineken Silver