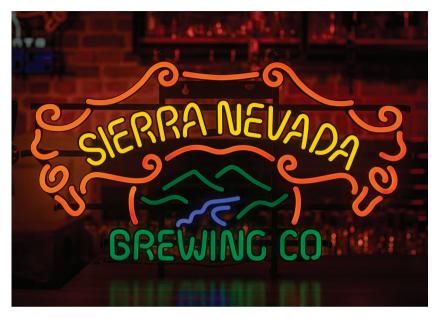

**LEDSign** - Heineken Silver

**LEDNeon** - Heineken

**LEDNeon** - Sierra Nevada

**LEDSign** - Cornet

**LEDNeon** - Shiner

**Bottle glorifier** - Desperados

Bottle glorifier - Desperados

Outdoor sign - Brewdog