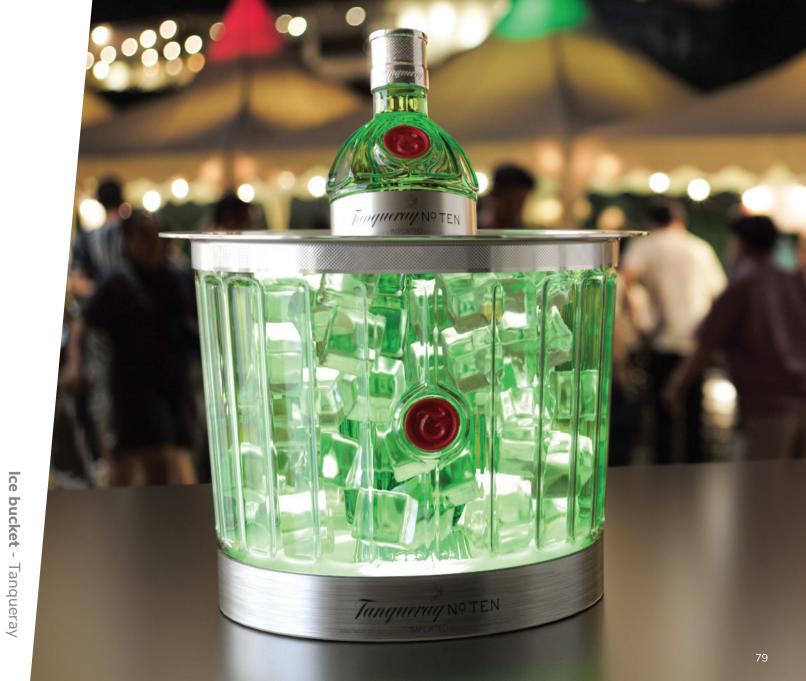

# **Spirits**

**LEDNeon** - Tanqueray

Wall LEDSign - Boar's Head

Boar's Head

**LEDNeon** - Dunkin' Donuts

**LEDNeon** - Baskin Robbins

Outdoor LEDsign - Fritz-Kola

Pavement stand - Fritz-Kola