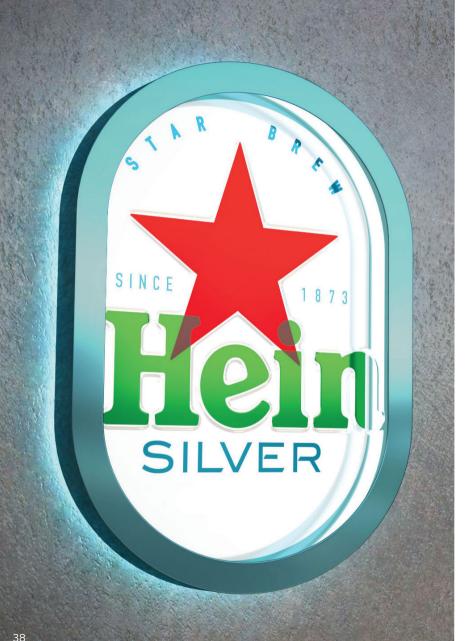

**LEDSign** - Heineken Silver

**LEDNeon** - Heineken

**LEDNeon** - Sierra Nevada

**LEDSign** - Cornet

**LEDNeon** - Shiner

**Bottle glorifier** - Desperados

Bottle glorifier - Desperados

Outdoor sign - Brewdog