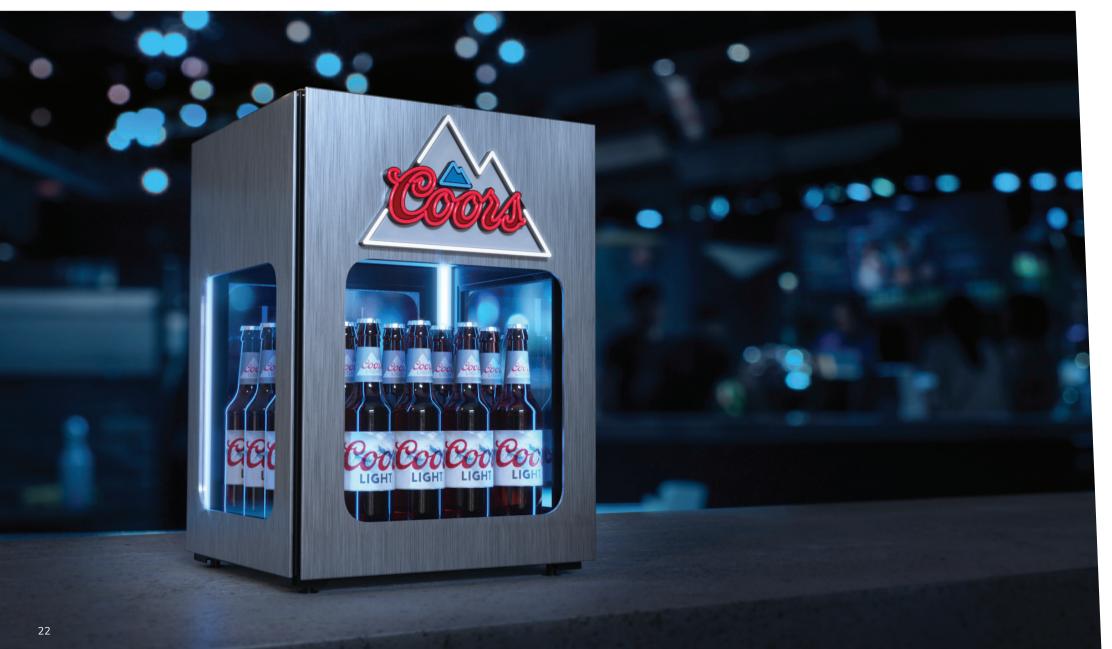

**LEDSign** - Somersby

Bottle glorifier - Desperados

**LEDSign** - Superbock

Barrunner - Bira91

B.360 fridge - Coors (3D render)

**LEDSign** - Grimbergen

24

**LEDNeon** - Duvel