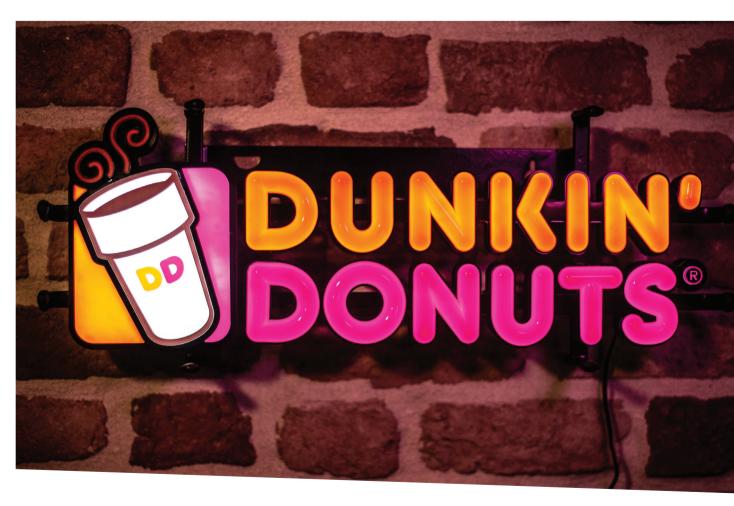

# **Spirits**

**LEDNeon** - Tanqueray

Wall LEDSign - Boar's Head

Boar's Head

**LEDNeon** - Dunkin' Donuts

**LEDNeon** - Baskin Robbins

Outdoor LEDsign - Fritz-Kola

Pavement stand - Fritz-Kola