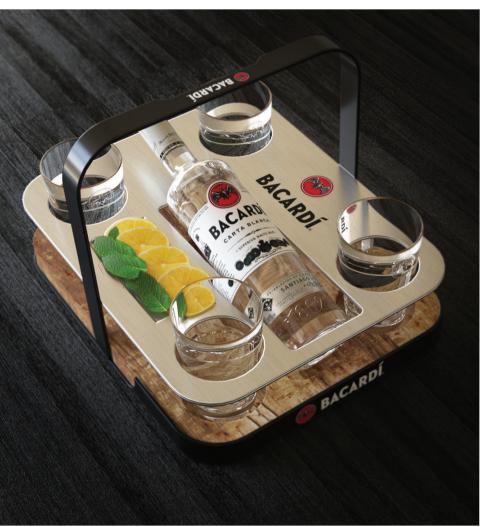

# **Spirits**

Serving tray - Bacardi

Serving tray - Gentleman Jack (3D render)