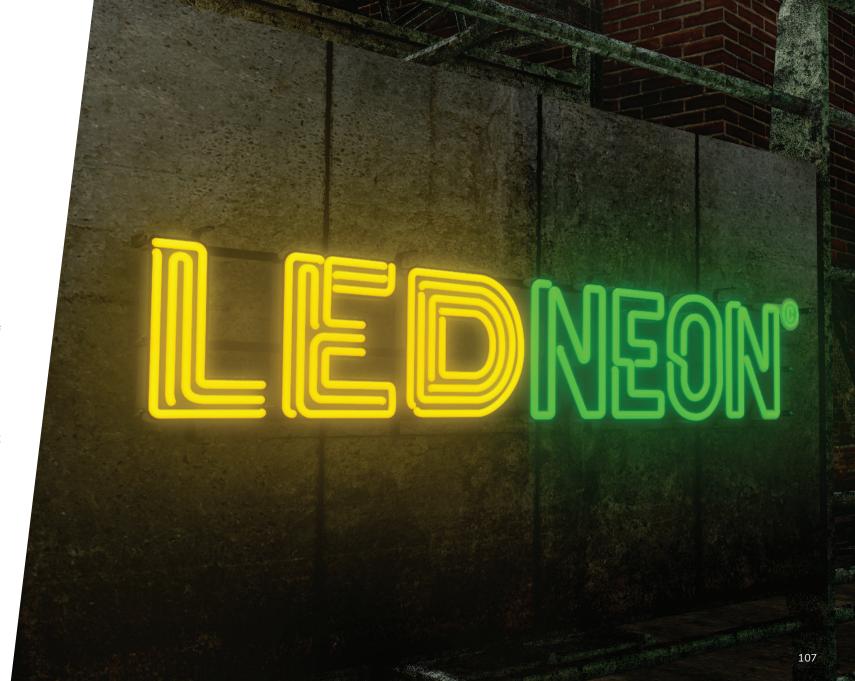

**LEDSign** - Somersby

Bottle glorifier - Desperados

**LEDSign** - Superbock

Barrunner - Bira91

B.360 fridge - Coors (3D render)

**LEDSign** - Grimbergen

24

**LEDNeon** - Duvel

LEDNeon - Duve

**Bottle glorifier** - Sol

LEDSign - Sol

EDSign - Dos Equis

Can Tower - Desperados (3D render)

aht Bulb / LEDNeon - Swincke

**LEDNeon** - Big Grove Brewery

Bottle glorifier - Heineken Silver