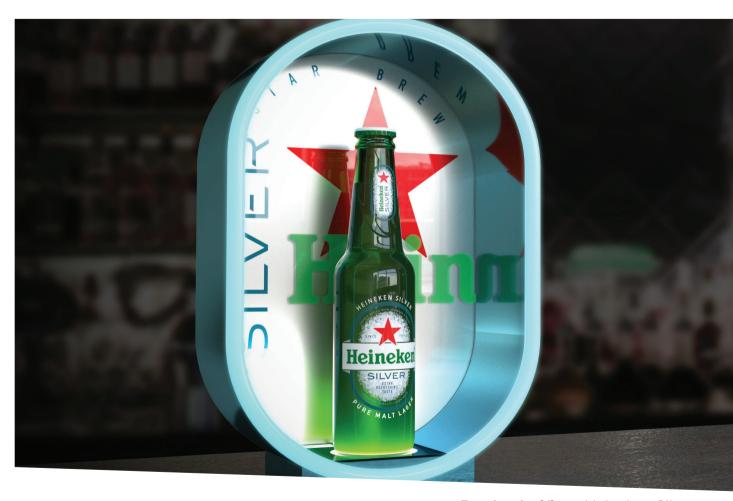

LEDNeon - Duve

**Bottle glorifier** - Sol

LEDSign - Sol

EDSign - Dos Equis

Can Tower - Desperados (3D render)

aht Bulb / LEDNeon - Swincke

**LEDNeon** - Big Grove Brewery

Bottle glorifier - Heineken Silver

**LEDSign** - Heineken Silver

**LEDNeon** - Heineken

**LEDNeon** - Sierra Nevada

**LEDSign** - Cornet

**LEDNeon** - Shiner

**Bottle glorifier** - Desperados

Bottle glorifier - Desperados

Outdoor sign - Brewdog