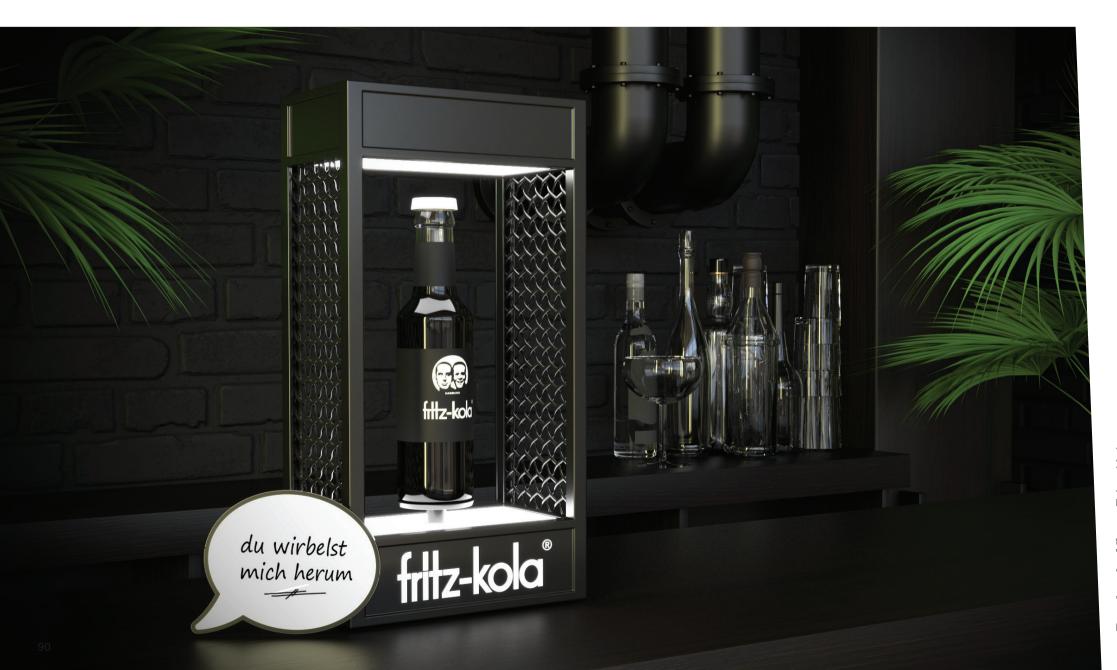

Bottle glorifier - Fritz-Kola (3D ren

Locker Pin Display - Foot Locker (3D render)

Wall LEDSign - Isuzu

**Shop display** - Adidas (3D render)

LEDneon- Adidas (3D render)

- Multiple brands (3D render) Watch displays