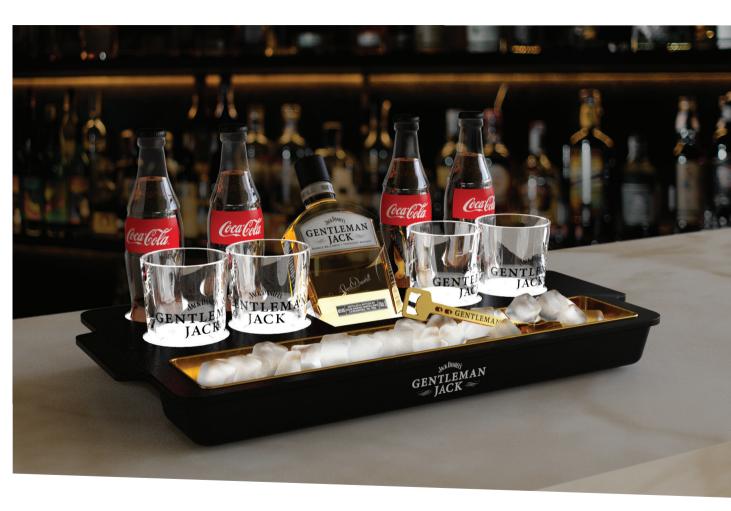

# **Spirits**

Serving tray - Bacardi

Serving tray - Gentleman Jack (3D render)