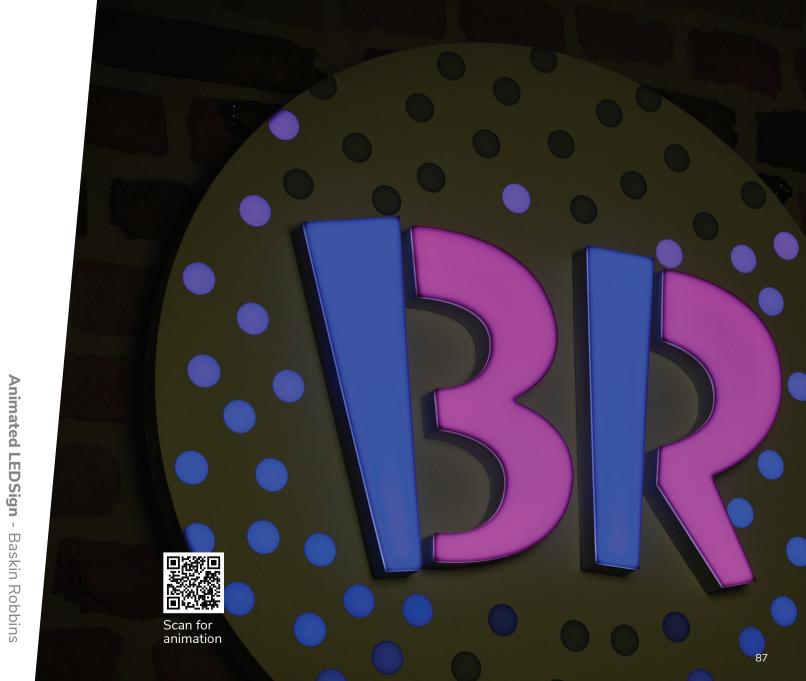

# **Spirits**

**LEDNeon** - Tanqueray

Wall LEDSign - Boar's Head

Boar's Head

**LEDNeon** - Dunkin' Donuts

**LEDNeon** - Baskin Robbins

Outdoor LEDsign - Fritz-Kola

Pavement stand - Fritz-Kola