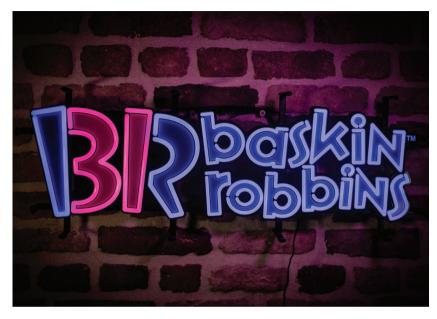

# **Spirits**

**LEDNeon** - Tanqueray

Wall LEDSign - Boar's Head

Boar's Head

**LEDNeon** - Dunkin' Donuts

**LEDNeon** - Baskin Robbins

Outdoor LEDsign - Fritz-Kola

Pavement stand - Fritz-Kola