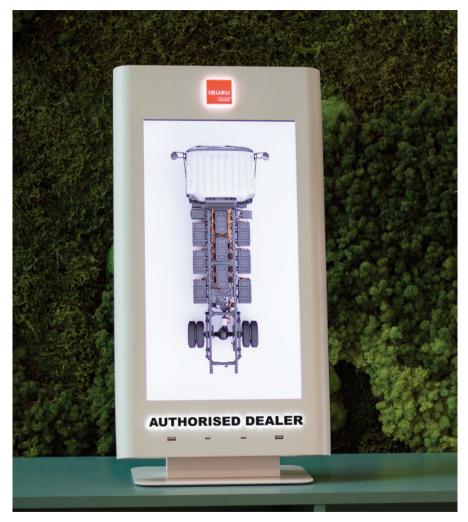

Bottle glorifier - Fritz-Kola (3D ren

Locker Pin Display - Foot Locker (3D render)

Wall LEDSign - Isuzu

**Shop display** - Adidas (3D render)

LEDneon- Adidas (3D render)

- Multiple brands (3D render) Watch displays