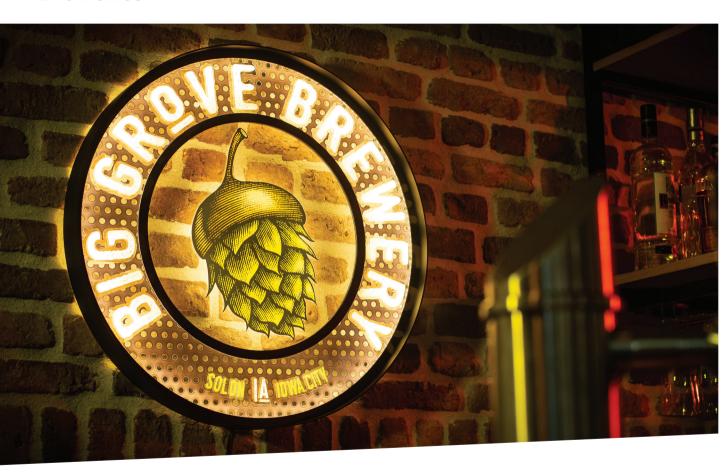

LEDNeon - Duve

**Bottle glorifier** - Sol

LEDSign - Sol

EDSign - Dos Equis

Can Tower - Desperados (3D render)

aht Bulb / LEDNeon - Swincke

**LEDNeon** - Big Grove Brewery

Bottle glorifier - Heineken Silver