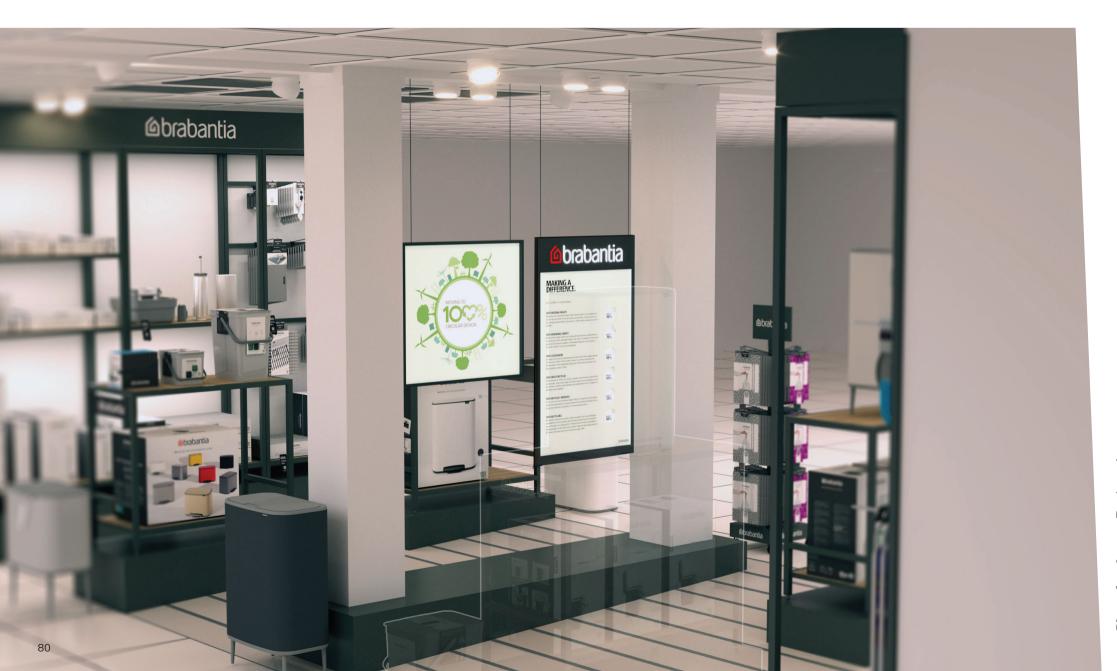

**Spirits** 54- 79

Illuminated signs

Bottle glorifiers

Serving rituals

**Retail** 80 - 105

Shop-in-shop

Illuminated signs

Displays