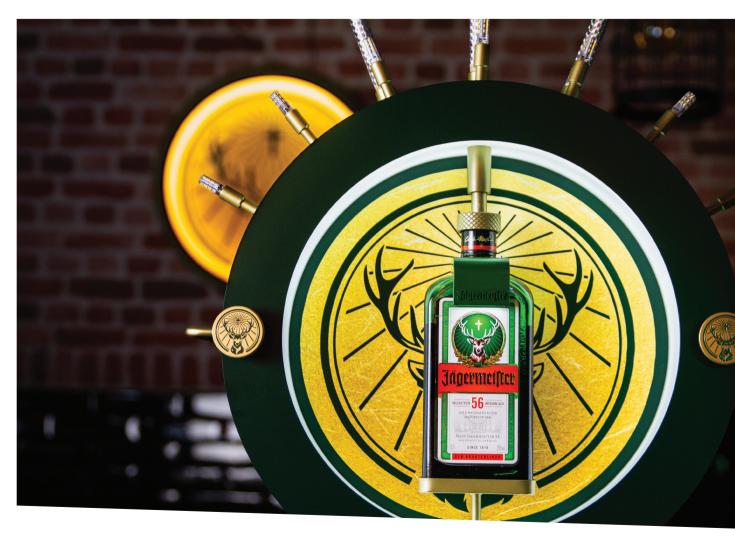

**LEDNeon** - Jack Daniels

**LEDSign** - Licor 43

**LEDSign** - Jose Cuerv

**Bottle glorifier** - Barcelo Imperial

Bottle presenter- Jägermeister