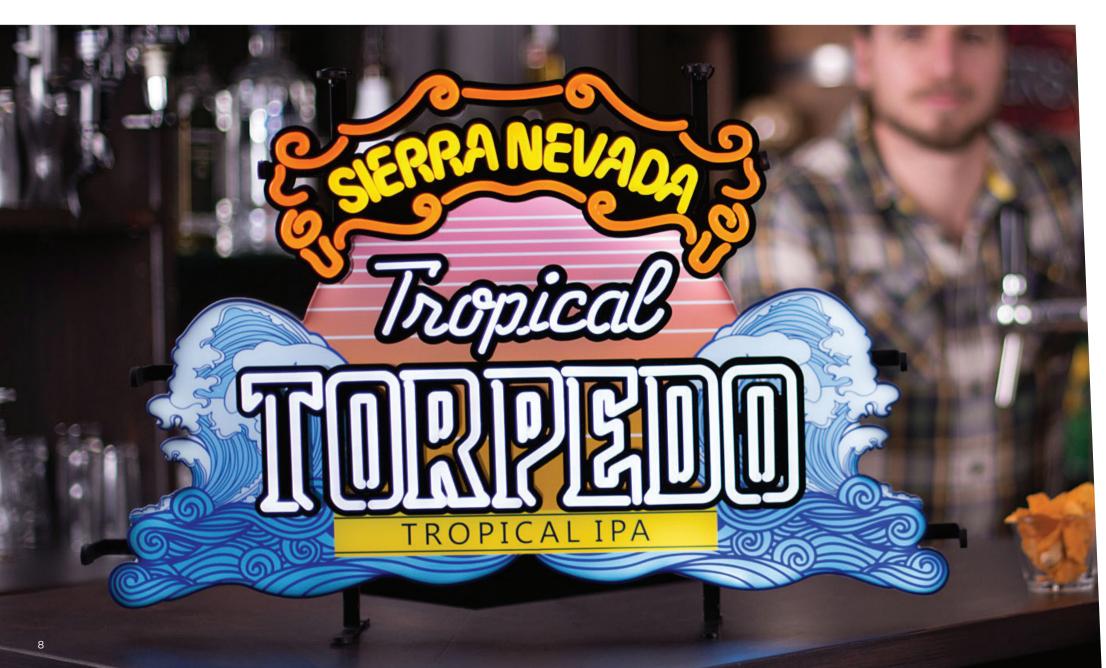

VILLA ® MASSA

BALLAST - POINT-

Boar's Head

LEDSign - Sierra Nevad

LEDSign - Digital Tap lens

B.360 fridge - Carlsberg (3D render)

**Bottle Glorifier** - Carlsberg

14