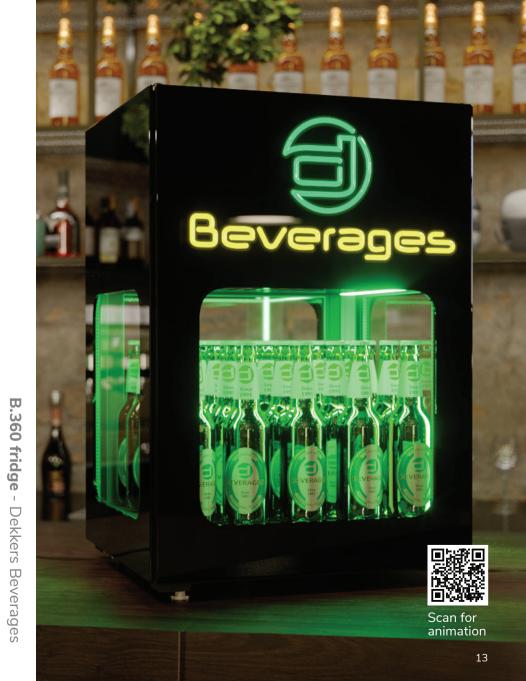

**LEDSign** - Somersby

Bottle glorifier - Desperados

**LEDSign** - Superbock

Barrunner - Bira91

B.360 fridge - Coors (3D render)

**LEDSign** - Grimbergen

24

**LEDNeon** - Duvel