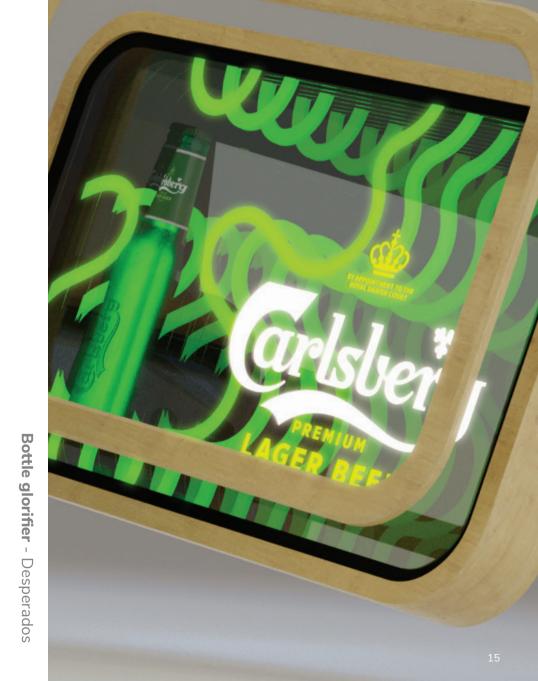

**LEDSign** - Somersby

Bottle glorifier - Desperados

**LEDSign** - Superbock

Barrunner - Bira91

B.360 fridge - Coors (3D render)

**LEDSign** - Grimbergen

24

**LEDNeon** - Duvel