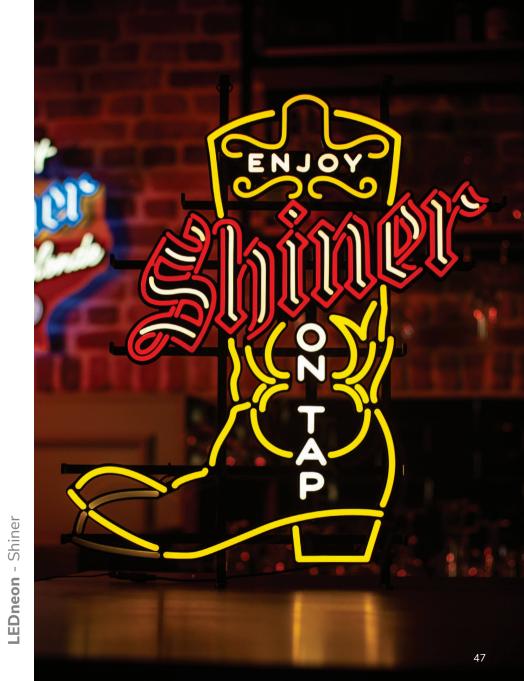

**LEDSign** - Heineken Silver

**LEDNeon** - Heineken

**LEDNeon** - Sierra Nevada

**LEDSign** - Cornet

**LEDNeon** - Shiner

**Bottle glorifier** - Desperados

Bottle glorifier - Desperados

Outdoor sign - Brewdog