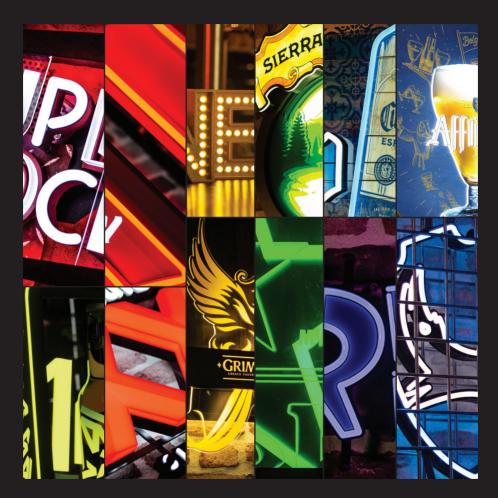

VILLA ® MASSA

BALLAST - POINT-

Boar's Head

LEDSign - Sierra Nevad

LEDSign - Digital Tap lens

B.360 fridge - Carlsberg (3D render)

**Bottle Glorifier** - Carlsberg

14

**LEDSign** - Somersby

Bottle glorifier - Desperados

**LEDSign** - Superbock

Barrunner - Bira91

B.360 fridge - Coors (3D render)

**LEDSign** - Grimbergen

24

**LEDNeon** - Duvel

LEDNeon - Duve

**Bottle glorifier** - Sol

LEDSign - Sol

EDSign - Dos Equis

Can Tower - Desperados (3D render)

aht Bulb / LEDNeon - Swincke

**LEDNeon** - Big Grove Brewery

Bottle glorifier - Heineken Silver

**LEDSign** - Heineken Silver

**LEDNeon** - Heineken

**LEDNeon** - Sierra Nevada

**LEDSign** - Cornet

**LEDNeon** - Shiner

**Bottle glorifier** - Desperados

Bottle glorifier - Desperados

Outdoor sign - Brewdog