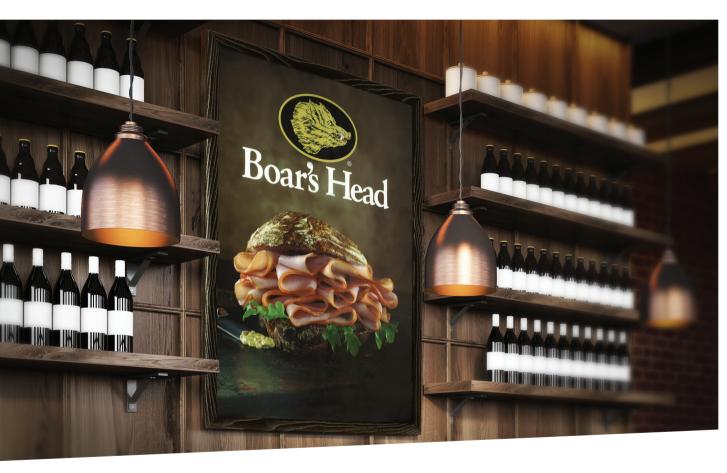

# **Spirits**

**LEDNeon** - Tanqueray

Wall LEDSign - Boar's Head

Boar's Head

**LEDNeon** - Dunkin' Donuts

**LEDNeon** - Baskin Robbins

Outdoor LEDsign - Fritz-Kola

Pavement stand - Fritz-Kola