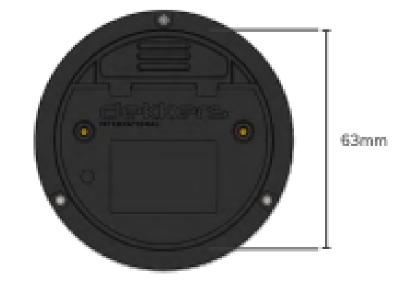

Frame rate per second: 30 fps

Storage: Micro sd card & cloud storage.

Network compatibility: Wi-Fi

Fitting size: Diam. 63mm