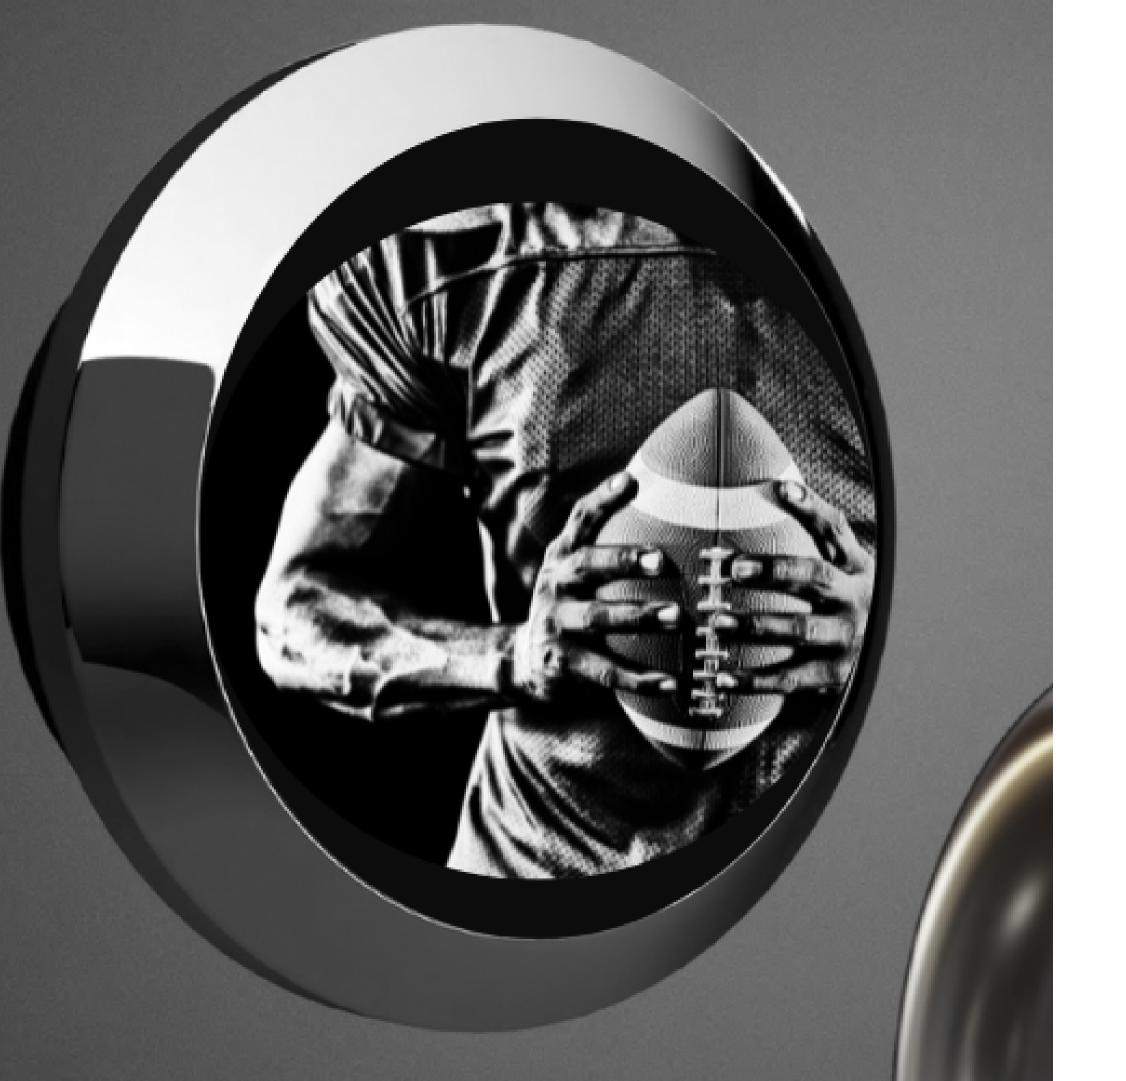

# Digital Tap Lens Content +

The Digital Tap Lens comes equipped with new instant content-sharing technology. Every brand and marketing need is achievable with a click of a button.

- Respond directly to marketing needs
- Update lens content with target-group-specific content
- Connect your content to local marketing initiatives
- Save production and marketing costs