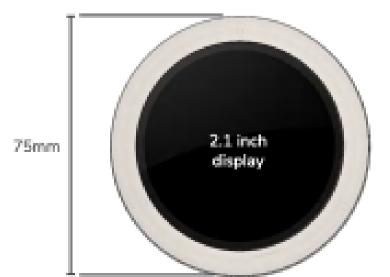

# Digital Tap Lens Product Facts

Display type: TFT LCD IPS

Backlight type: Led

o Size: Diam. 75mm x D 36mm

o Color: 262.000 RGB 18bit

Brightness: 350 cs/m2

Active area (mm): 2.1 inch / diam. 26.64mm

Resolution: 480x480 pixels RGB