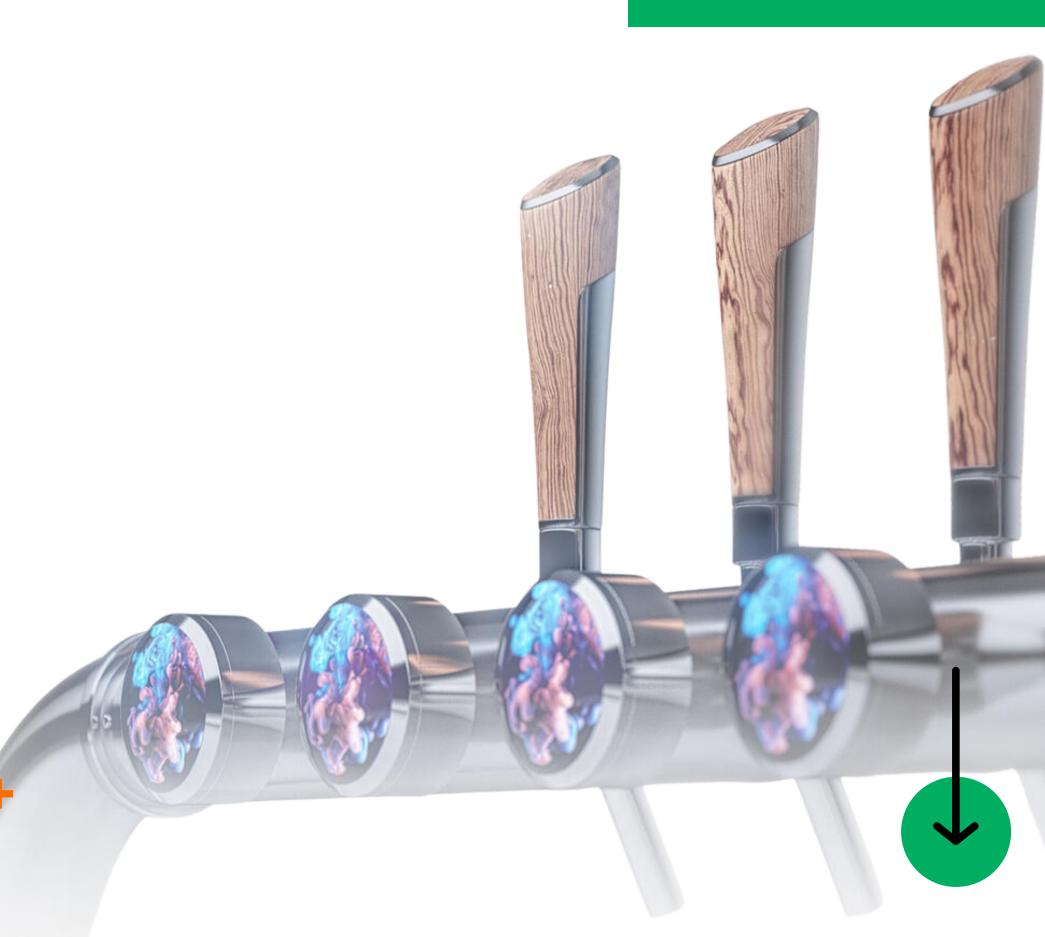

# Digital Tap Lens Content +

Interact with customers on bars, countertops and eye-level spots through dynamic content tailored to your brand needs.

# Digital Tap Lens Content +

The Digital Tap Lens comes equipped with new instant content-sharing technology. Every brand and marketing need is achievable with a click of a button.

- Respond directly to marketing needs
- Update lens content with target-group-specific content
- Connect your content to local marketing initiatives
- Save production and marketing costs