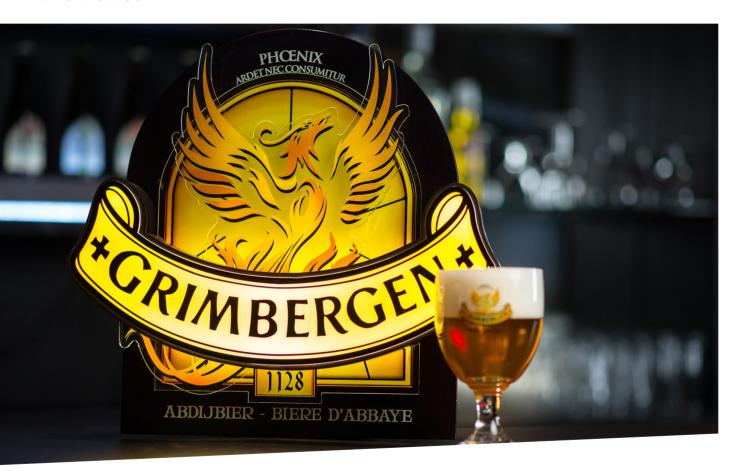

**LEDNeon** - Superbock

**LEDSign** - Somersby

14

Barrunner - Bira91

B.360 fridge - Coors (3D render)

**LEDSign** - Grimbergen

20

**LEDNeon** - Duvel