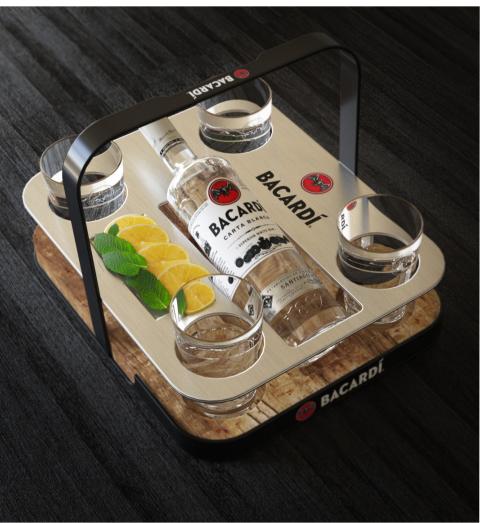

# **Spirits**

Serving tray - Bacardi

Serving tray - Gentleman Jack (3D render)