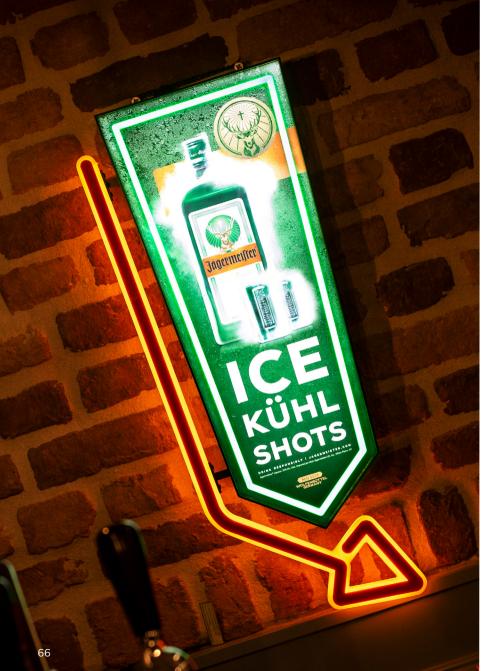

**LEDNeon** - Jack Daniels

Bottle glorifier - Tanqueray

**LEDSign** - Licor 43

**LEDSign** - Jose Cuerv

Bottle glorifier - Ketel One / Tanqueray / Bulleit / Bushmills

64

**LEDSign** - Jägermeister

LEDSign - Jägermeister