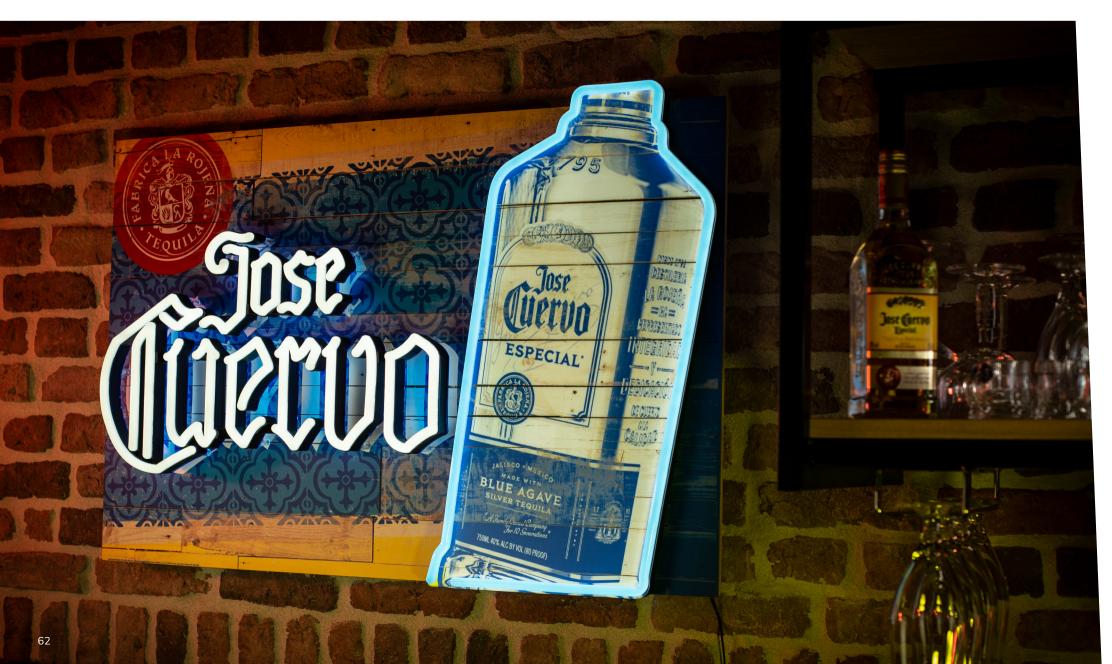

**LEDNeon** - Jack Daniels

Bottle glorifier - Tanqueray

**LEDSign** - Licor 43

**LEDSign** - Jose Cuerv

Bottle glorifier - Ketel One / Tanqueray / Bulleit / Bushmills

64

**LEDSign** - Jägermeister

LEDSign - Jägermeister