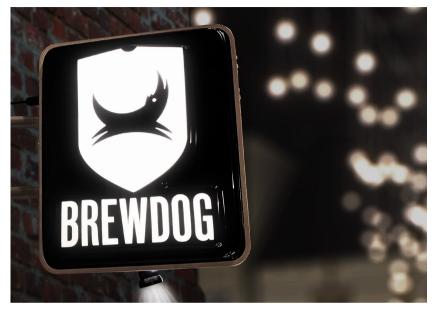

**LEDNeon** - Sierra Nevada

LEDSign - Cornet

Bottle glorifier - Asahi

Bottle glorifier - Roku

**Bottle glorifier** - Desperados

44

Outdoor sign - Brewdog

**LEDSign** - Strongbow