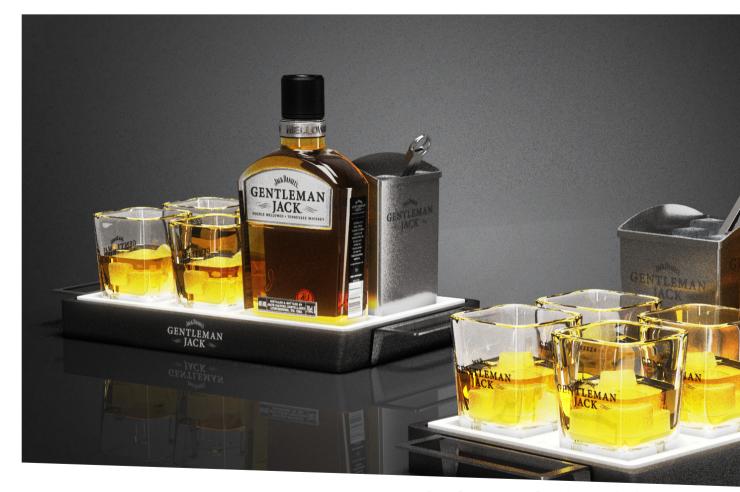

# **Spirits**

Serving tray - Bacardi

Serving tray - Gentleman Jack (3D render)