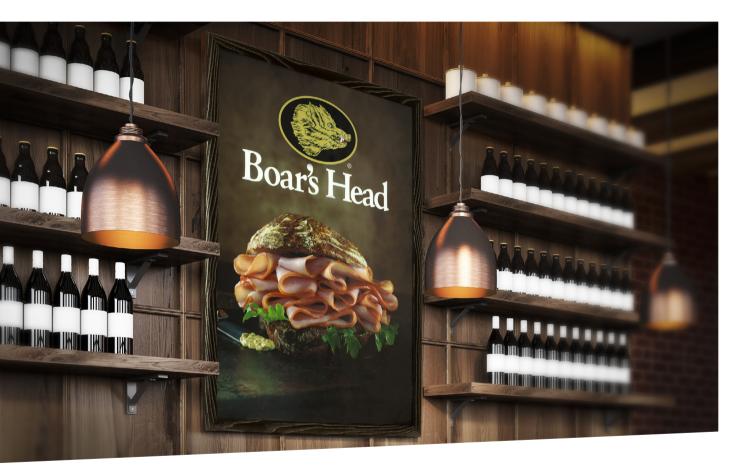

## **Spirits**

**LEDNeon** - Tanqueray

**LEDSign** - Google

Wall LEDSign - Boar's Head

Boar's Head

**LEDNeon** - Dunkin' Donuts

**LEDNeon** - Baskin Robbins

Outdoor LEDsign - Fritz-Kola