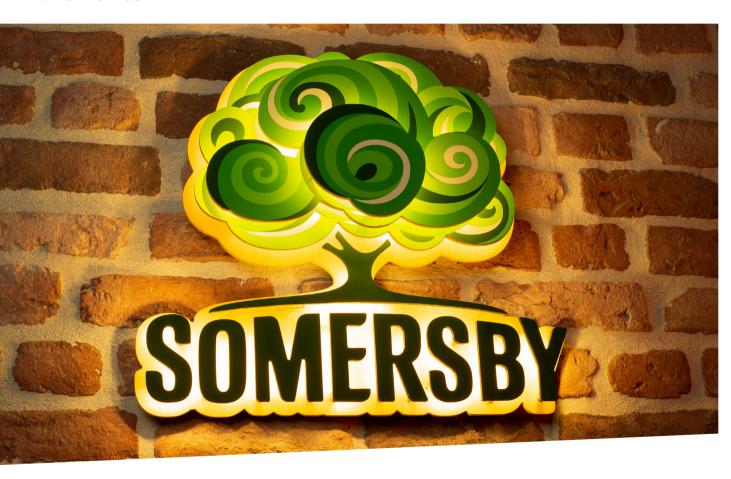

**LEDNeon** - Superbock

**LEDSign** - Somersby

14

Barrunner - Bira91

B.360 fridge - Coors (3D render)

**LEDSign** - Grimbergen

20

**LEDNeon** - Duvel