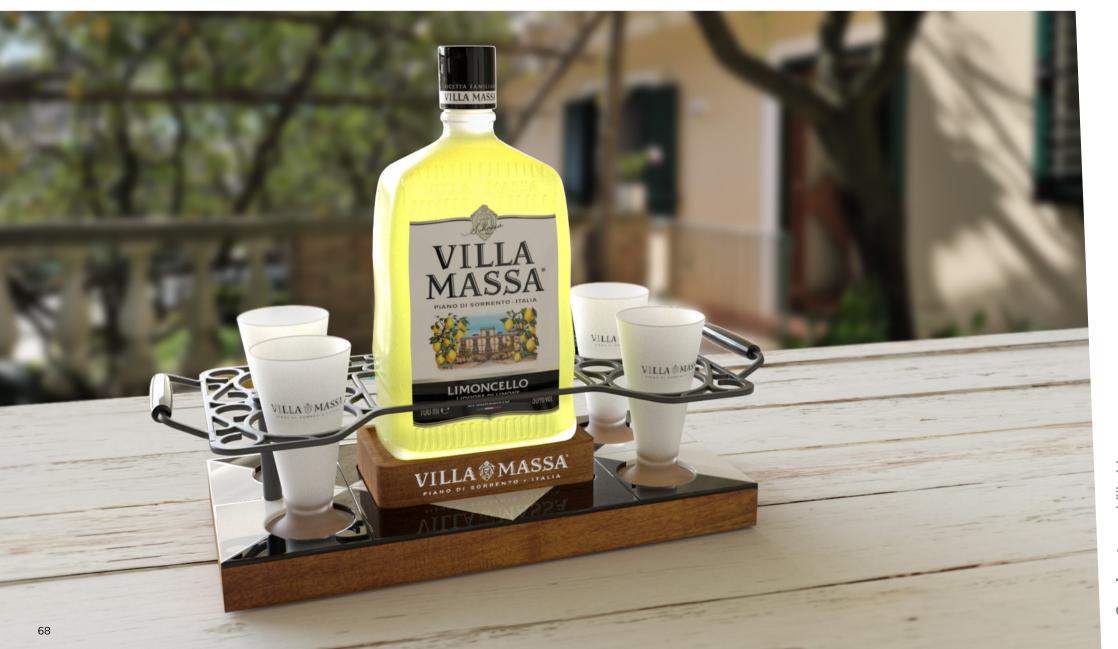

Bottle glorifier** - Heineken Silver



**LEDSign** - Heineken Silver



**DNeon** - Heineken Silve



**LEDNeon** - Sierra Nevada





LEDSign - Cornet



Bottle glorifier - Asahi



Bottle glorifier - Roku



**Bottle glorifier** - Desperados





44



Outdoor sign - Brewdog





**LEDSign** - Strongbow



Bottle glorifier - Strongbow



**LEDSign** - Hill Station



Bottle glorifier - Hill Station



~ SOUR MASH ~ WHISKEY DISTILLED & BOTTLED BY JACK DANIEL DISTILLERY LYNCHBURG, TENN. USA

LEDSign - Jack Daniels



**LEDNeon** - Jack Daniels



**LEDNeon** - Jack Daniels





Bottle glorifier - Tanqueray



**LEDSign** - Licor 43





**LEDSign** - Jose Cuerv



Bottle glorifier - Ketel One / Tanqueray / Bulleit / Bushmills



64



**LEDSign** - Jägermeister



LEDSign - Jägermeister



Serving tray - Villa Massa (3D render)



Bottle glorifier - Cointreau



# **Spirits**



Serving tray - Bacardi



Serving tray - Gentleman Jack (3D render)

## **Spirits**



**LEDNeon** - Tanqueray







**LEDSign** - Google





Wall LEDSign - Boar's Head



Boar's Head



**LEDNeon** - Dunkin' Donuts





**LEDNeon** - Baskin Robbins





Outdoor LEDsign - Fritz-Kola



Fritz-Kola



Bottle glorifier - Fritz-Kola (3D render)



Wall LEDSign - Isuzu





- Multiple brands (3D render) Watch displays



Watch display - Invicta (3D render)



Watch display - Invicta (3D render)



**Shop display** - Adidas (3D render)





99

Phone display - Oppo (3D render)

#### Who we are

30+ years experience in signage & displays at scale.

We help clients maximize their brand visibility with in