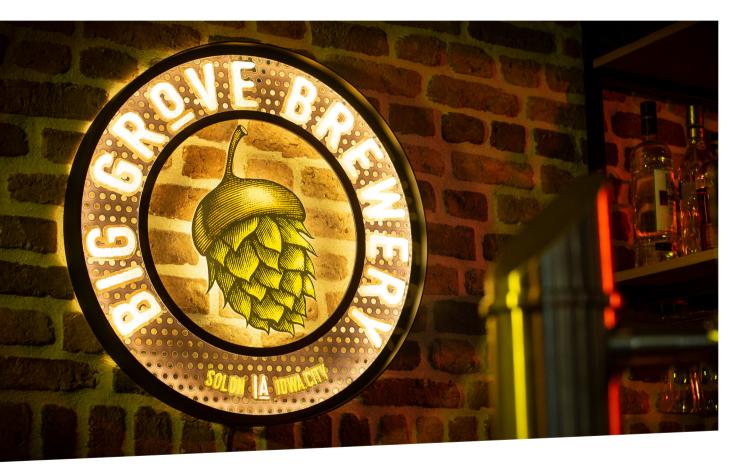

**LEDNeon** - Duve

**Bottle glorifier** - Sol

EDSign - Dos Equis

Can Tower - Desperados (3D render)

**LEDNeon** - Big Grove Brewery

**Bottle glorifier** - Heineken Silver

**LEDSign** - Heineken Silver

**DNeon** - Heineken Silve