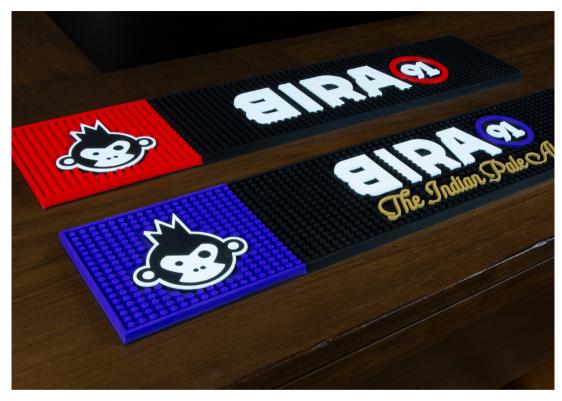

**LEDNeon** - Superbock

**LEDSign** - Somersby

14

Barrunner - Bira91

B.360 fridge - Coors (3D render)

**LEDSign** - Grimbergen

20

**LEDNeon** - Duvel