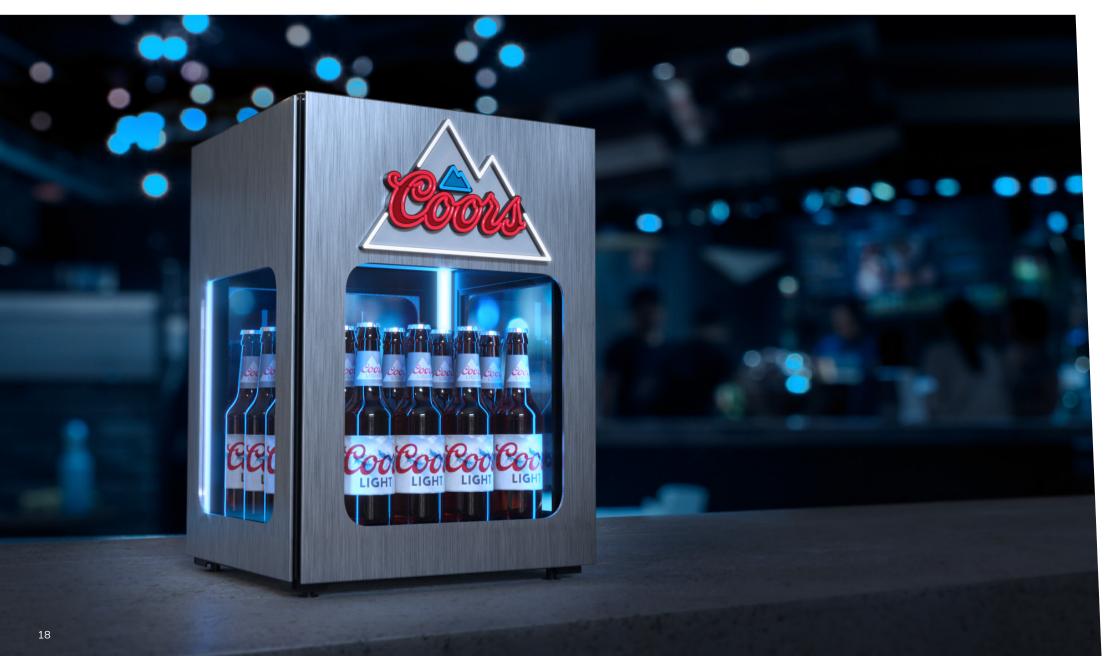

**LEDNeon** - Superbock

**LEDSign** - Somersby

14

Barrunner - Bira91

B.360 fridge - Coors (3D render)

**LEDSign** - Grimbergen

20

**LEDNeon** - Duvel