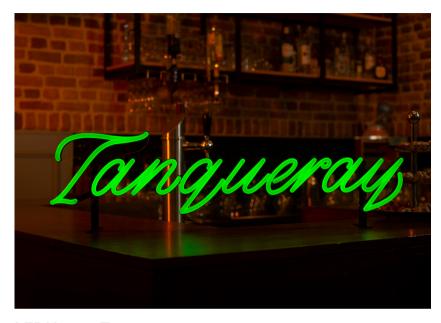

## **Spirits**

**LEDNeon** - Tanqueray

**LEDSign** - Google

Wall LEDSign - Boar's Head

Boar's Head

**LEDNeon** - Dunkin' Donuts

**LEDNeon** - Baskin Robbins

Outdoor LEDsign - Fritz-Kola