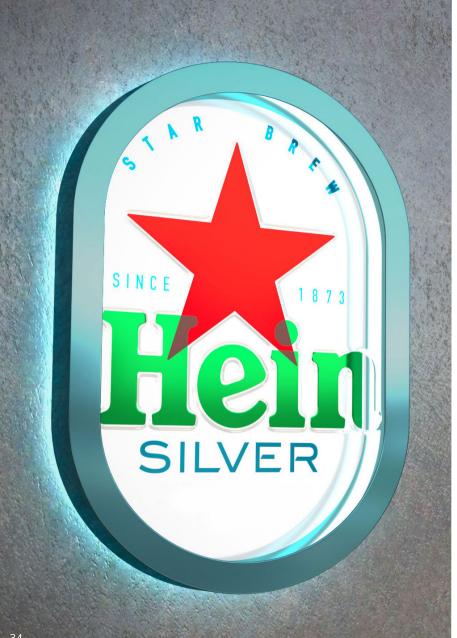

**LEDNeon** - Duve

**Bottle glorifier** - Sol

EDSign - Dos Equis

Can Tower - Desperados (3D render)

**LEDNeon** - Big Grove Brewery

**Bottle glorifier** - Heineken Silver

**LEDSign** - Heineken Silver

**DNeon** - Heineken Silve