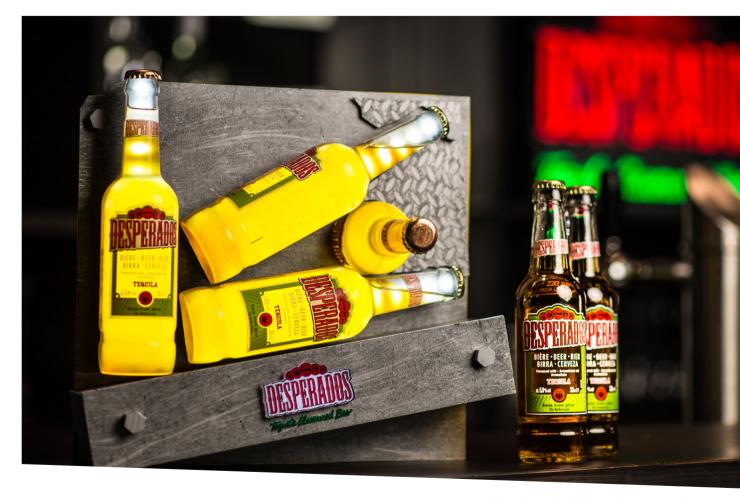

**LEDNeon** - Duve

**Bottle glorifier** - Sol

EDSign - Dos Equis

Can Tower - Desperados (3D render)

**LEDNeon** - Big Grove Brewery

**Bottle glorifier** - Heineken Silver

**LEDSign** - Heineken Silver

**DNeon** - Heineken Silve