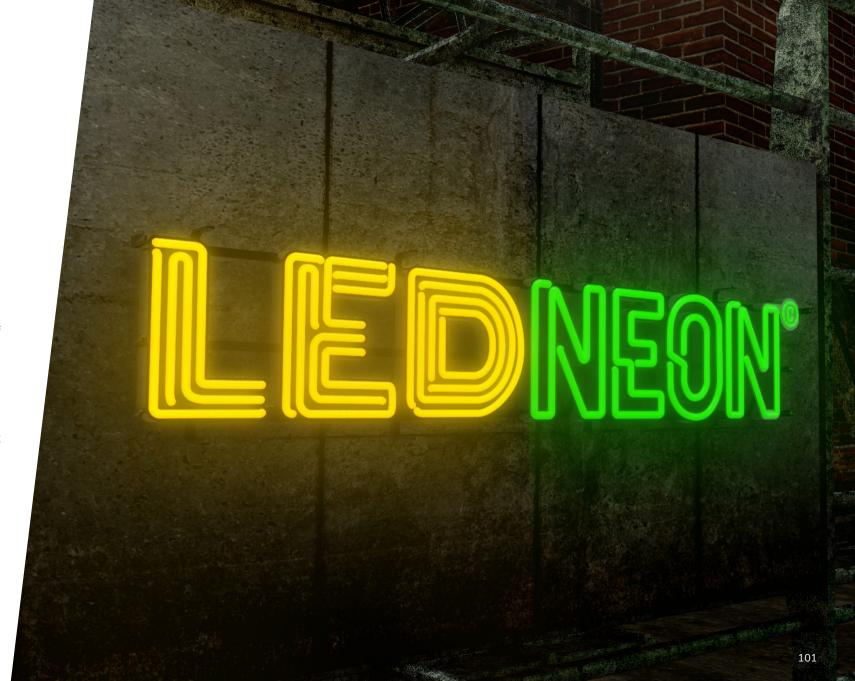

**LEDNeon** - Superbock

**LEDSign** - Somersby

14

Barrunner - Bira91

B.360 fridge - Coors (3D render)

**LEDSign** - Grimbergen

20

**LEDNeon** - Duvel