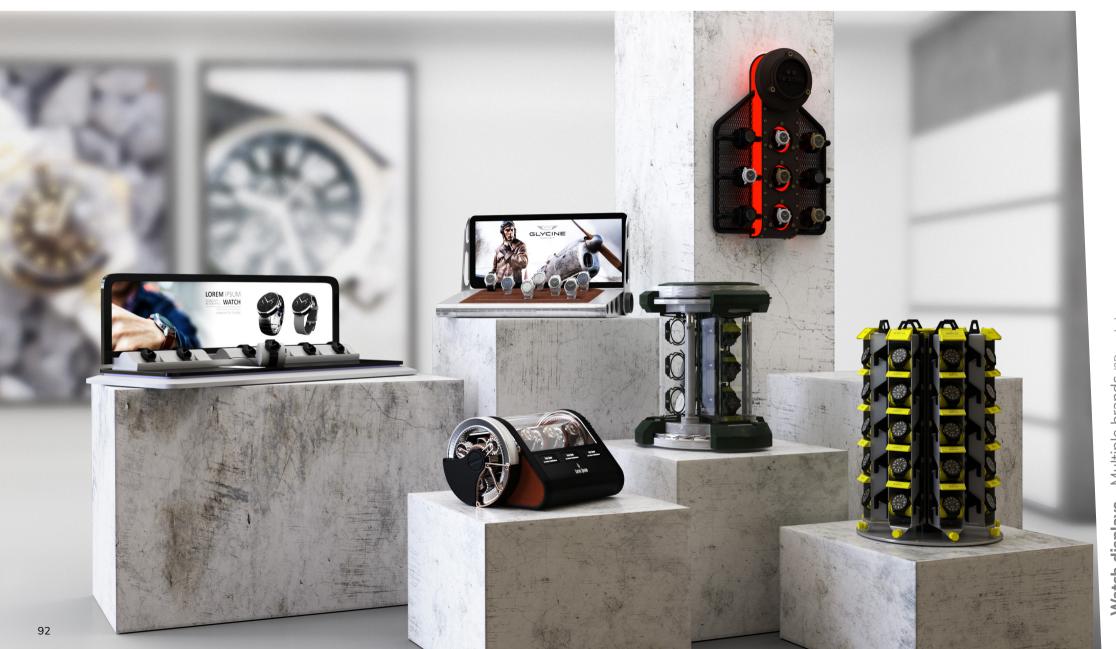

Fritz-Kola

Bottle glorifier - Fritz-Kola (3D render)

Wall LEDSign - Isuzu

- Multiple brands (3D render) Watch displays

Watch display - Invicta (3D render)

Watch display - Invicta (3D render)

**Shop display** - Adidas (3D render)