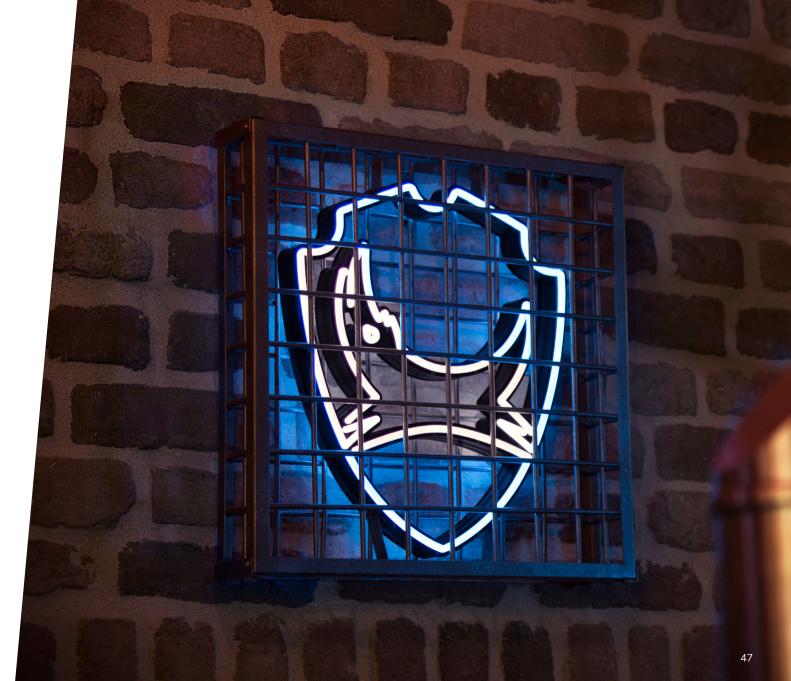

**LEDNeon** - Sierra Nevada

LEDSign - Cornet

Bottle glorifier - Asahi

Bottle glorifier - Roku

**Bottle glorifier** - Desperados

44

Outdoor sign - Brewdog

**LEDSign** - Strongbow