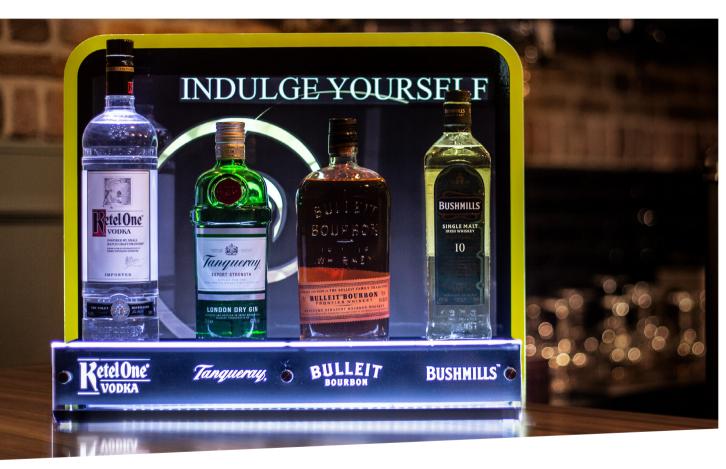

**LEDNeon** - Jack Daniels

Bottle glorifier - Tanqueray

**LEDSign** - Licor 43

**LEDSign** - Jose Cuerv

Bottle glorifier - Ketel One / Tanqueray / Bulleit / Bushmills

64

**LEDSign** - Jägermeister

LEDSign - Jägermeister