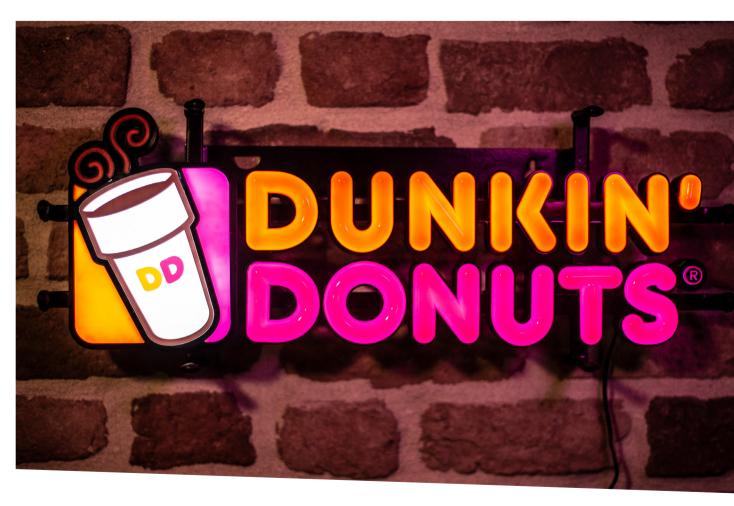

## **Spirits**

**LEDNeon** - Tanqueray

**LEDSign** - Google

Wall LEDSign - Boar's Head

Boar's Head

**LEDNeon** - Dunkin' Donuts

**LEDNeon** - Baskin Robbins

Outdoor LEDsign - Fritz-Kola