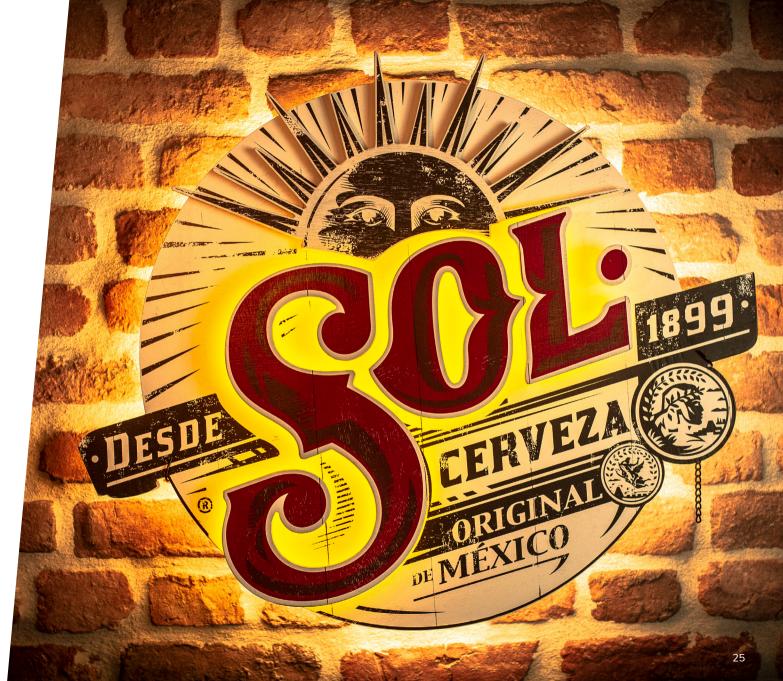

**LEDNeon** - Duve

**Bottle glorifier** - Sol

EDSign - Dos Equis

Can Tower - Desperados (3D render)

**LEDNeon** - Big Grove Brewery

**Bottle glorifier** - Heineken Silver

**LEDSign** - Heineken Silver

**DNeon** - Heineken Silve