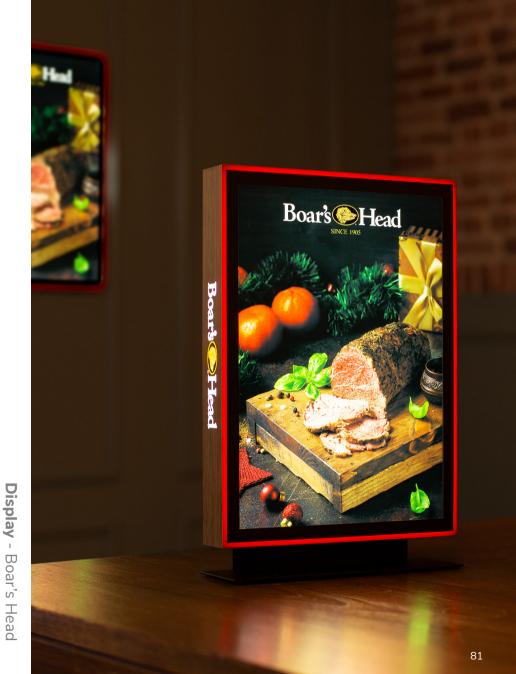

## **Spirits**

**LEDNeon** - Tanqueray

**LEDSign** - Google

Wall LEDSign - Boar's Head

Boar's Head

**LEDNeon** - Dunkin' Donuts

**LEDNeon** - Baskin Robbins

Outdoor LEDsign - Fritz-Kola