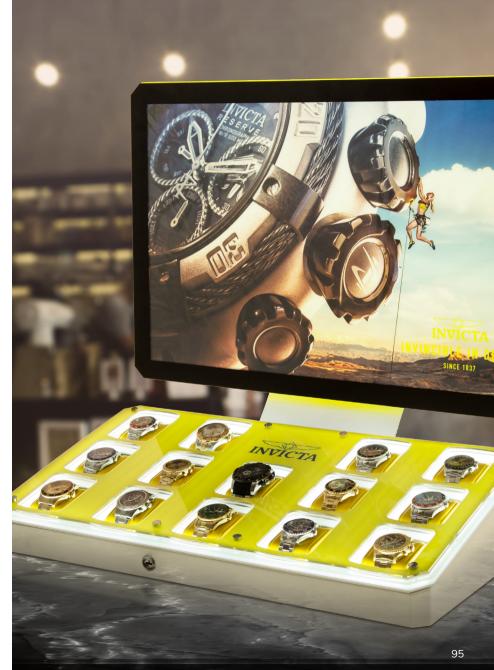

Fritz-Kola

Bottle glorifier - Fritz-Kola (3D render)

Wall LEDSign - Isuzu

- Multiple brands (3D render) Watch displays

Watch display - Invicta (3D render)

Watch display - Invicta (3D render)

**Shop display** - Adidas (3D render)