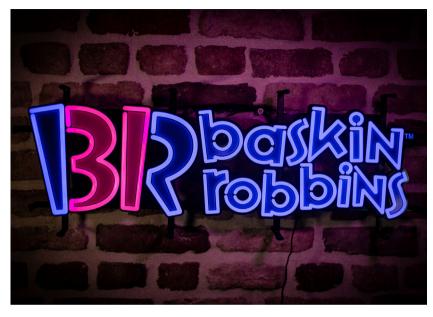

## **Spirits**

**LEDNeon** - Tanqueray

**LEDSign** - Google

Wall LEDSign - Boar's Head

Boar's Head

**LEDNeon** - Dunkin' Donuts

**LEDNeon** - Baskin Robbins

Outdoor LEDsign - Fritz-Kola