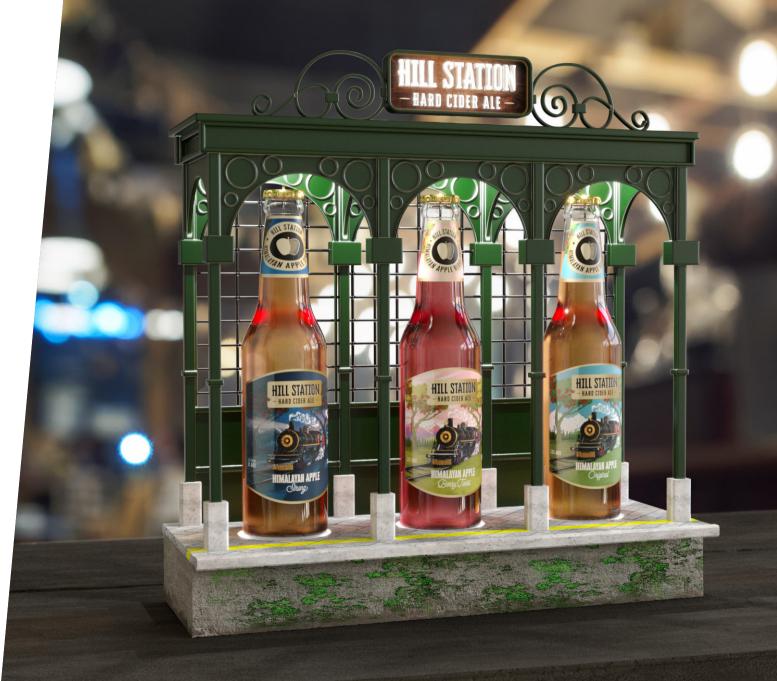

Bottle glorifier - Strongbow

**LEDSign** - Hill Station

Bottle glorifier - Hill Station

~ SOUR MASH ~ WHISKEY DISTILLED & BOTTLED BY JACK DANIEL DISTILLERY LYNCHBURG, TENN. USA

LEDSign - Jack Daniels

**LEDNeon** - Jack Daniels