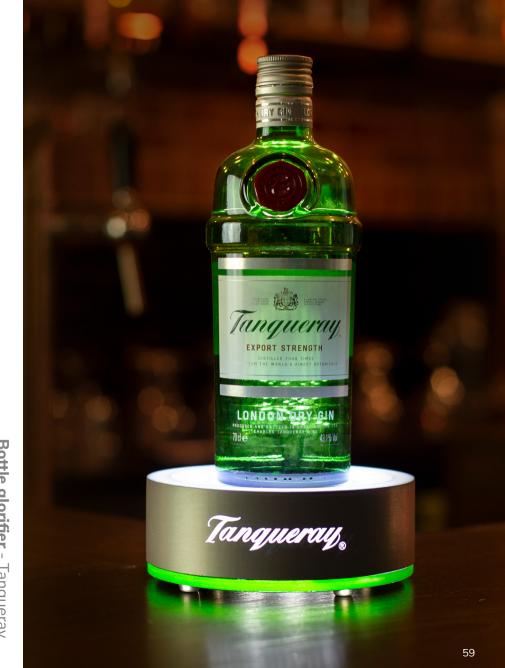

**LEDNeon** - Jack Daniels

Bottle glorifier - Tanqueray

**LEDSign** - Licor 43

**LEDSign** - Jose Cuerv

Bottle glorifier - Ketel One / Tanqueray / Bulleit / Bushmills

64

**LEDSign** - Jägermeister

LEDSign - Jägermeister