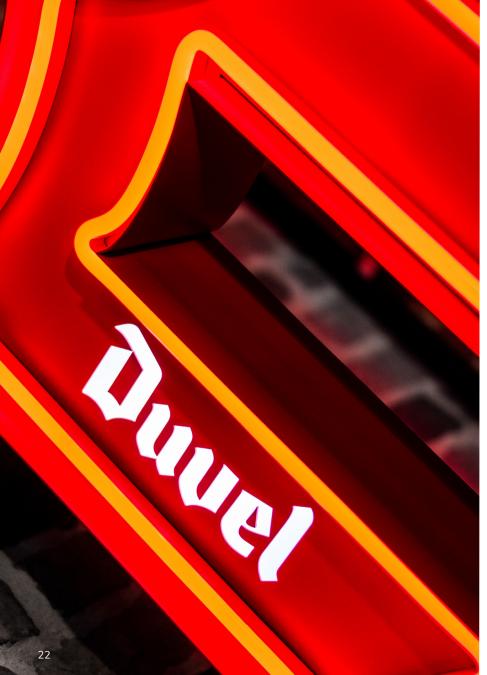

**LEDNeon** - Superbock

**LEDSign** - Somersby

14

Barrunner - Bira91

B.360 fridge - Coors (3D render)

**LEDSign** - Grimbergen

20

**LEDNeon** - Duvel

**LEDNeon** - Duve

**Bottle glorifier** - Sol

EDSign - Dos Equis

Can Tower - Desperados (3D render)

**LEDNeon** - Big Grove Brewery

**Bottle glorifier** - Heineken Silver

**LEDSign** - Heineken Silver

**DNeon** - Heineken Silve