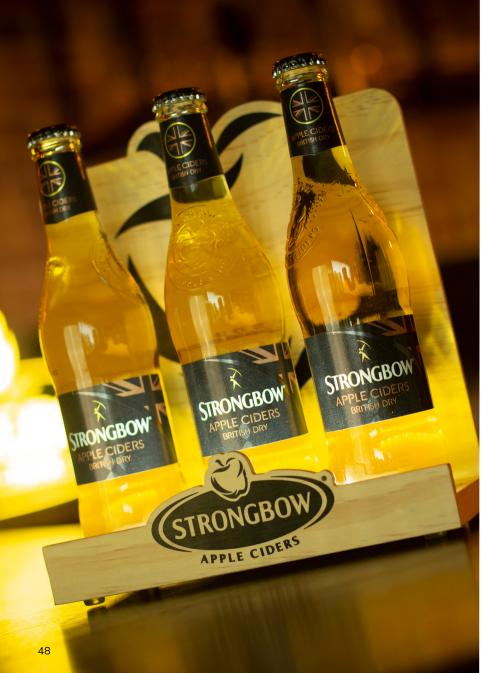

**LEDNeon** - Sierra Nevada

LEDSign - Cornet

Bottle glorifier - Asahi

Bottle glorifier - Roku

**Bottle glorifier** - Desperados

44

Outdoor sign - Brewdog

**LEDSign** - Strongbow

Bottle glorifier - Strongbow

**LEDSign** - Hill Station

Bottle glorifier - Hill Station

~ SOUR MASH ~ WHISKEY DISTILLED & BOTTLED BY JACK DANIEL DISTILLERY LYNCHBURG, TENN. USA

LEDSign - Jack Daniels

**LEDNeon** - Jack Daniels