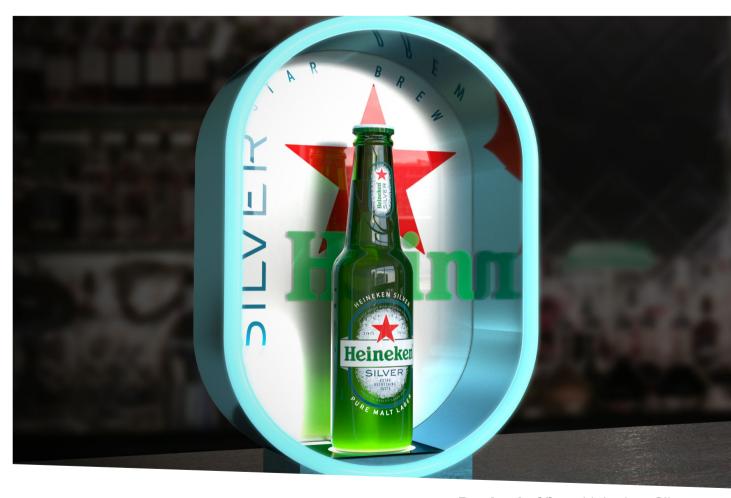

**LEDNeon** - Duve

**Bottle glorifier** - Sol

EDSign - Dos Equis

Can Tower - Desperados (3D render)

**LEDNeon** - Big Grove Brewery

**Bottle glorifier** - Heineken Silver

**LEDSign** - Heineken Silver

**DNeon** - Heineken Silve