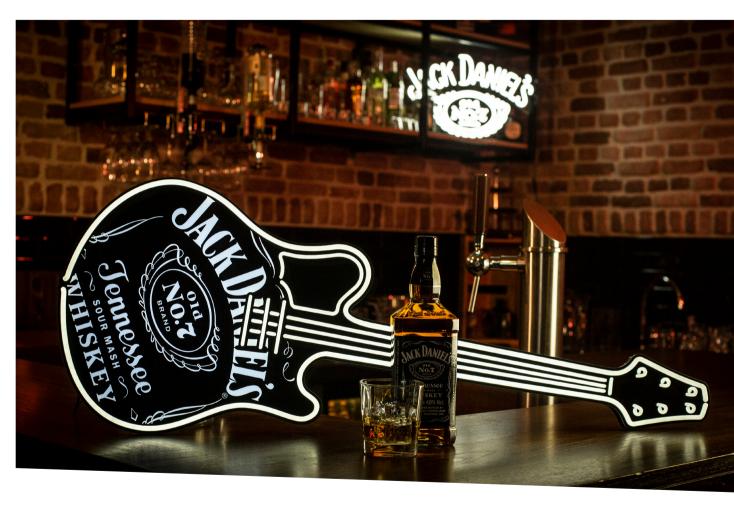

Bottle glorifier - Strongbow

**LEDSign** - Hill Station

Bottle glorifier - Hill Station

~ SOUR MASH ~ WHISKEY DISTILLED & BOTTLED BY JACK DANIEL DISTILLERY LYNCHBURG, TENN. USA

LEDSign - Jack Daniels

**LEDNeon** - Jack Daniels

**LEDNeon** - Jack Daniels

Bottle glorifier - Tanqueray

**LEDSign** - Licor 43

**LEDSign** - Jose Cuerv

Bottle glorifier - Ketel One / Tanqueray / Bulleit / Bushmills

64

**LEDSign** - Jägermeister

LEDSign - Jägermeister