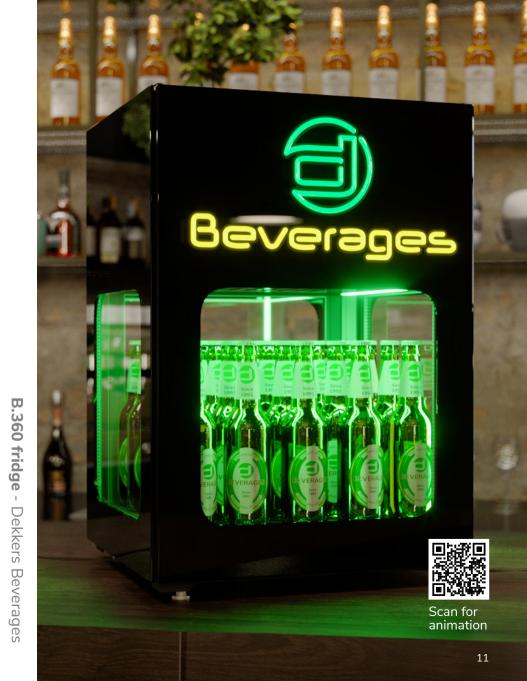

#### A selection of brands we proudly work with

30+ years experience in signage and product design

**<b>⊗**KARLSBERG

LEDSign - Sierra Nevada

**B.360 fridge** - Hard Seltzer (3D render)

**LEDSign** - Superbock