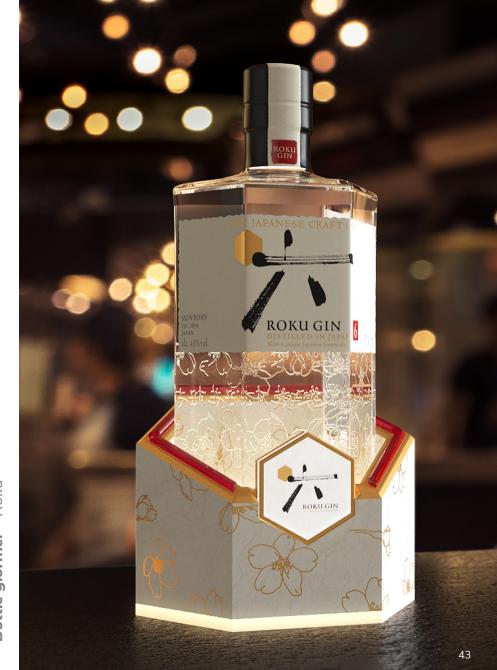

**LEDNeon** - Sierra Nevada

LEDSign - Cornet

Bottle glorifier - Asahi

Bottle glorifier - Roku

**Bottle glorifier** - Desperados

44

Outdoor sign - Brewdog

**LEDSign** - Strongbow