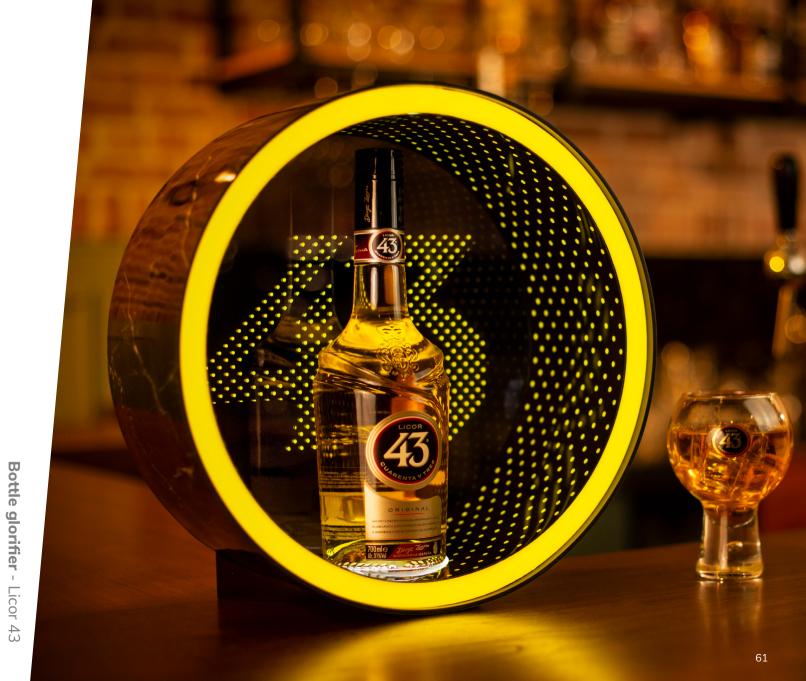

**LEDNeon** - Jack Daniels

Bottle glorifier - Tanqueray

**LEDSign** - Licor 43

**LEDSign** - Jose Cuerv

Bottle glorifier - Ketel One / Tanqueray / Bulleit / Bushmills

64

**LEDSign** - Jägermeister

LEDSign - Jägermeister