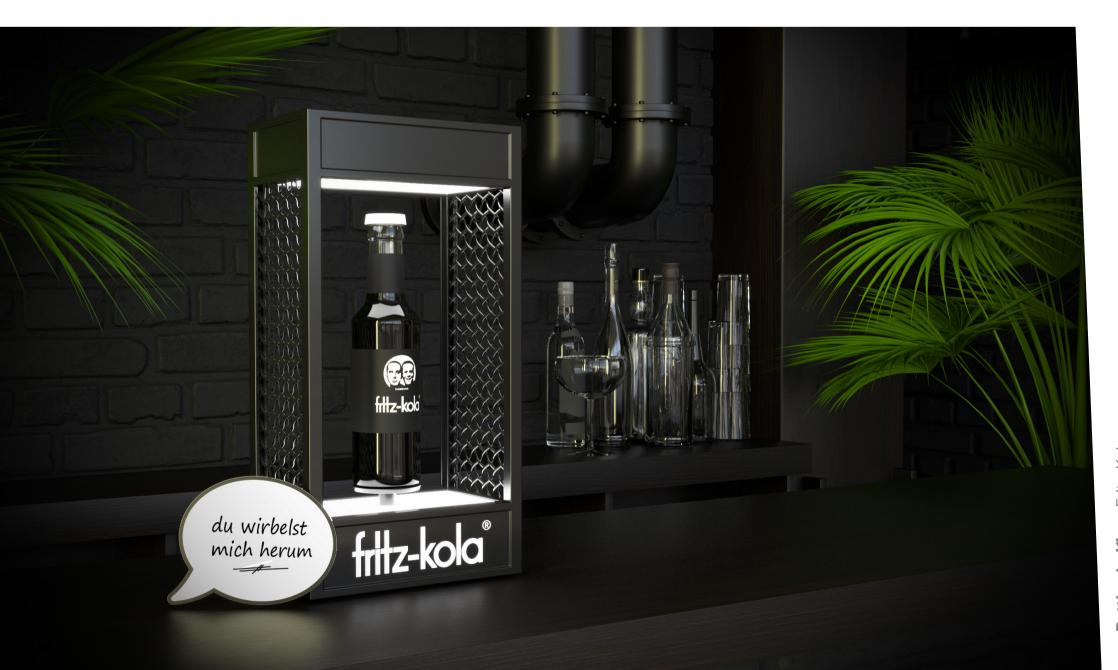

Fritz-Kola

Bottle glorifier - Fritz-Kola (3D render)

Wall LEDSign - Isuzu

- Multiple brands (3D render) Watch displays

Watch display - Invicta (3D render)

Watch display - Invicta (3D render)

**Shop display** - Adidas (3D render)