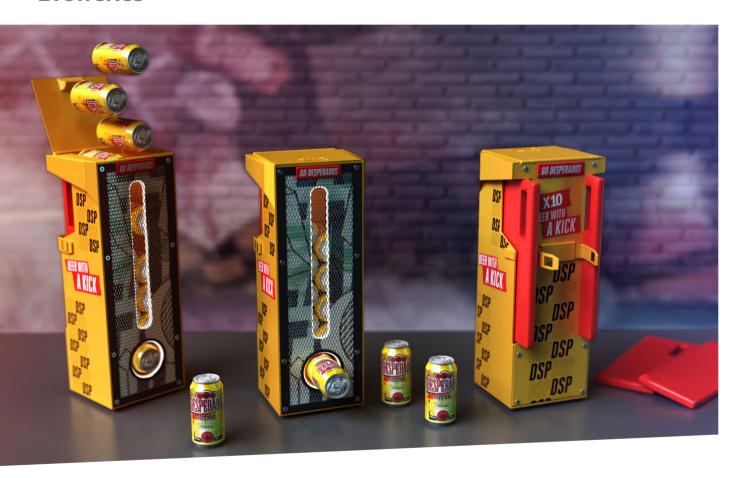

**LEDNeon** - Duve

**Bottle glorifier** - Sol

EDSign - Dos Equis

Can Tower - Desperados (3D render)

**LEDNeon** - Big Grove Brewery

**Bottle glorifier** - Heineken Silver

**LEDSign** - Heineken Silver

**DNeon** - Heineken Silve