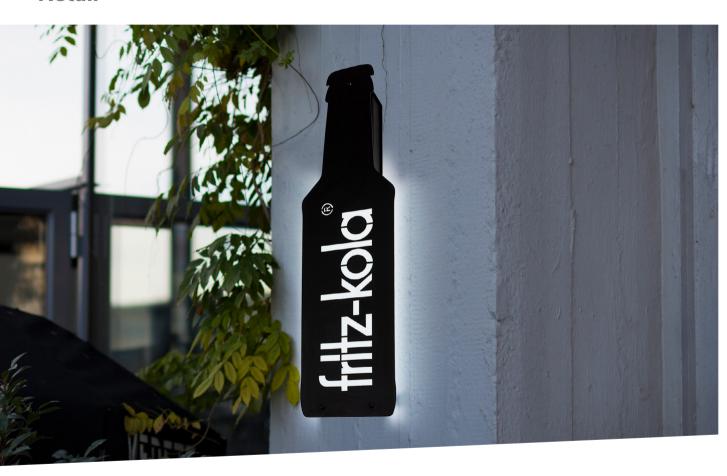

Fritz-Kola

Bottle glorifier - Fritz-Kola (3D render)

Wall LEDSign - Isuzu

- Multiple brands (3D render) Watch displays

Watch display - Invicta (3D render)

Watch display - Invicta (3D render)

**Shop display** - Adidas (3D render)