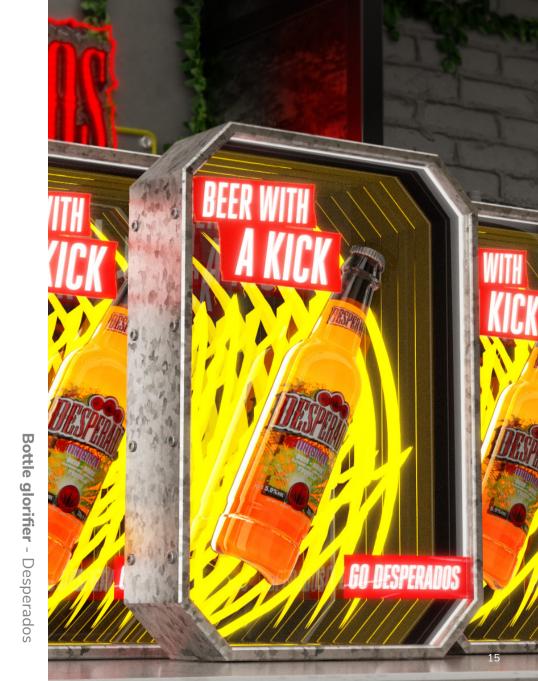

**LEDNeon** - Duve

**Bottle glorifier** - Sol

EDSign - Dos Equis

Can Tower - Desperados (3D render)

**LEDNeon** - Big Grove Brewery

**Bottle glorifier** - Heineken Silver

**LEDSign** - Heineken Silver

**DNeon** - Heineken Silve

**LEDNeon** - Sierra Nevada

LEDSign - Cornet

Bottle glorifier - Asahi

Bottle glorifier - Roku

**Bottle glorifier** - Desperados

44

Outdoor sign - Brewdog

**LEDSign** - Strongbow