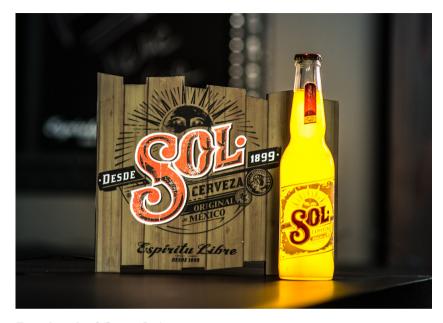

**LEDNeon** - Duve

**Bottle glorifier** - Sol

EDSign - Dos Equis

Can Tower - Desperados (3D render)

**LEDNeon** - Big Grove Brewery

**Bottle glorifier** - Heineken Silver

**LEDSign** - Heineken Silver

**DNeon** - Heineken Silve