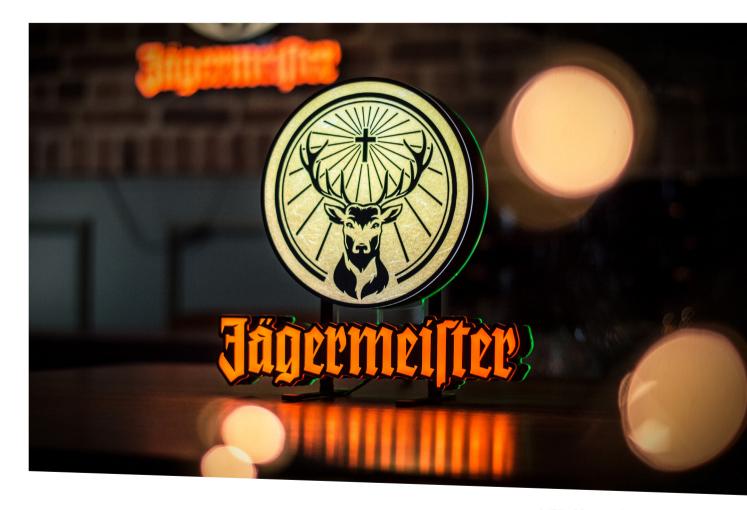

**LEDNeon** - Jack Daniels

Bottle glorifier - Tanqueray

**LEDSign** - Licor 43

**LEDSign** - Jose Cuerv

Bottle glorifier - Ketel One / Tanqueray / Bulleit / Bushmills

64

**LEDSign** - Jägermeister

LEDSign - Jägermeister