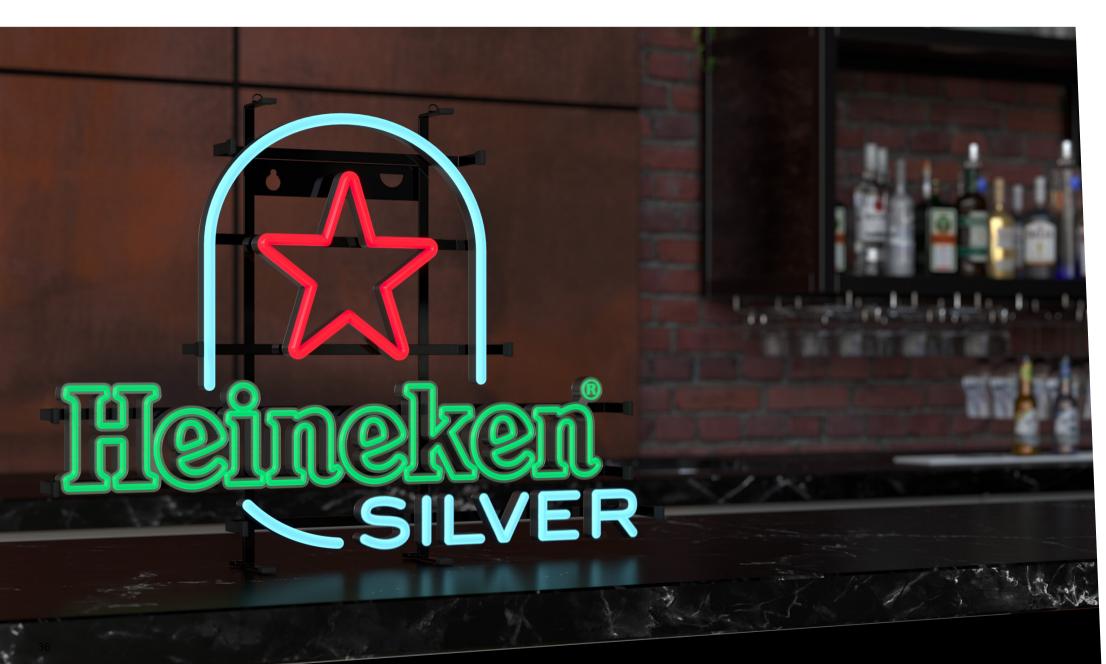

**LEDNeon** - Duve

**Bottle glorifier** - Sol

EDSign - Dos Equis

Can Tower - Desperados (3D render)

**LEDNeon** - Big Grove Brewery

**Bottle glorifier** - Heineken Silver

**LEDSign** - Heineken Silver

**DNeon** - Heineken Silve