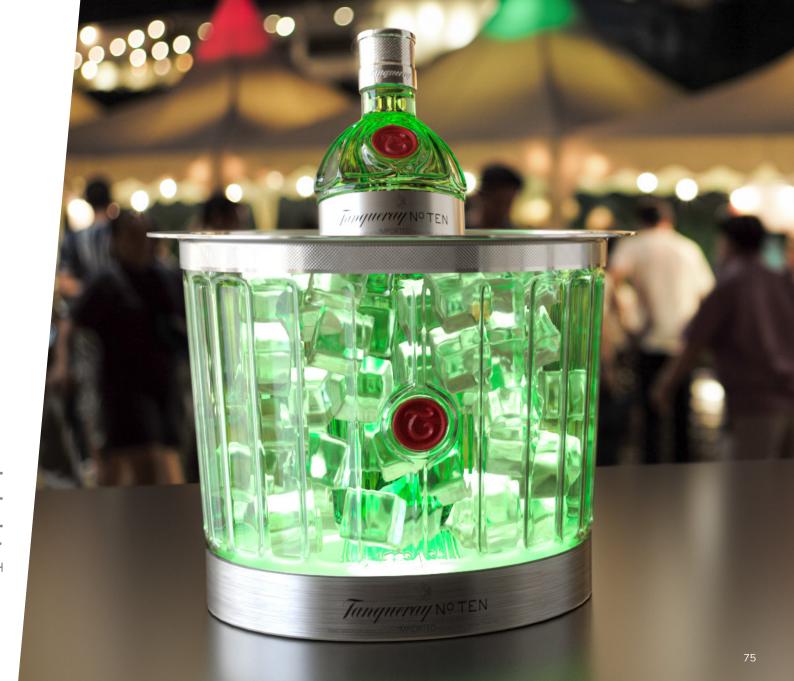

**LEDNeon** - Jack Daniels

Bottle glorifier - Tanqueray

**LEDSign** - Licor 43

**LEDSign** - Jose Cuerv

Bottle glorifier - Ketel One / Tanqueray / Bulleit / Bushmills

64

**LEDSign** - Jägermeister

LEDSign - Jägermeister