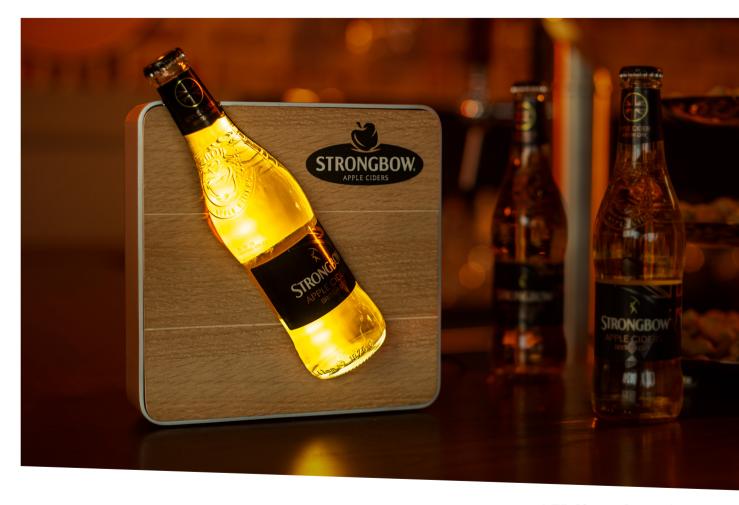

**LEDNeon** - Sierra Nevada

LEDSign - Cornet

Bottle glorifier - Asahi

Bottle glorifier - Roku

**Bottle glorifier** - Desperados

44

Outdoor sign - Brewdog

**LEDSign** - Strongbow

Bottle glorifier - Strongbow

**LEDSign** - Hill Station

Bottle glorifier - Hill Station

~ SOUR MASH ~ WHISKEY DISTILLED & BOTTLED BY JACK DANIEL DISTILLERY LYNCHBURG, TENN. USA

LEDSign - Jack Daniels

**LEDNeon** - Jack Daniels