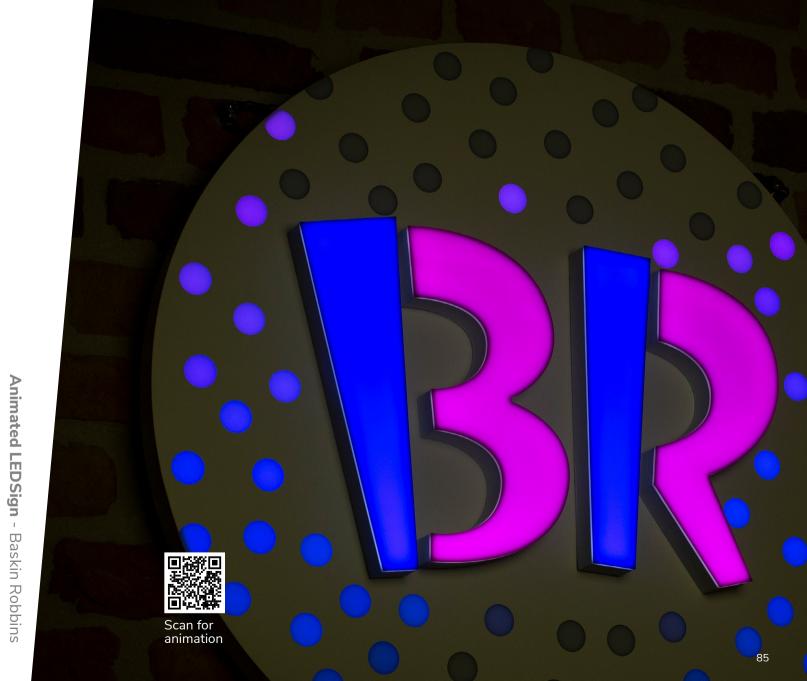

## **Spirits**

**LEDNeon** - Tanqueray

**LEDSign** - Google

Wall LEDSign - Boar's Head

Boar's Head

**LEDNeon** - Dunkin' Donuts

**LEDNeon** - Baskin Robbins

Outdoor LEDsign - Fritz-Kola