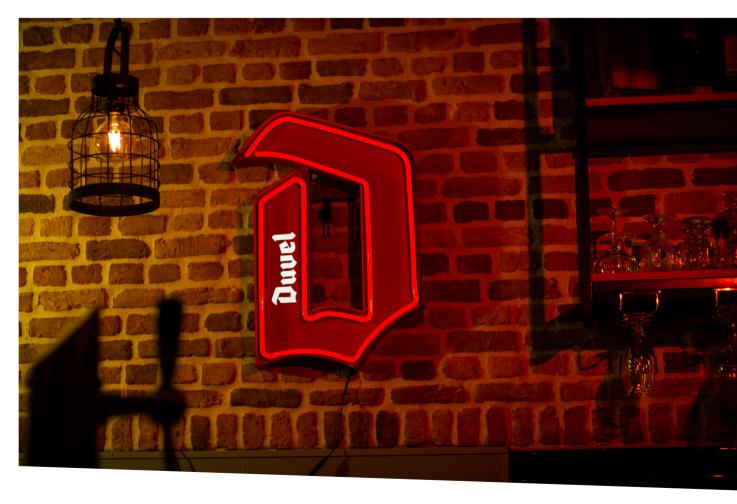

**LEDNeon** - Superbock

**LEDSign** - Somersby

14

Barrunner - Bira91

B.360 fridge - Coors (3D render)

**LEDSign** - Grimbergen

20

**LEDNeon** - Duvel

**LEDNeon** - Duve

**Bottle glorifier** - Sol

EDSign - Dos Equis

Can Tower - Desperados (3D render)

**LEDNeon** - Big Grove Brewery

**Bottle glorifier** - Heineken Silver

**LEDSign** - Heineken Silver

**DNeon** - Heineken Silve