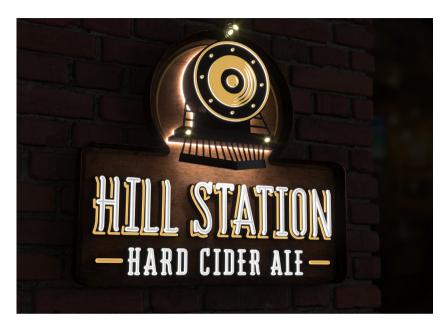

Bottle glorifier - Strongbow

**LEDSign** - Hill Station

Bottle glorifier - Hill Station

~ SOUR MASH ~ WHISKEY DISTILLED & BOTTLED BY JACK DANIEL DISTILLERY LYNCHBURG, TENN. USA

LEDSign - Jack Daniels

**LEDNeon** - Jack Daniels