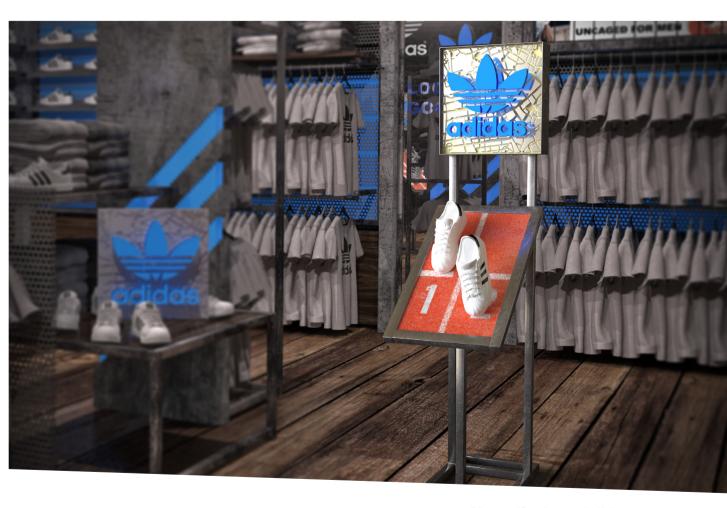

Fritz-Kola

Bottle glorifier - Fritz-Kola (3D render)

Wall LEDSign - Isuzu

- Multiple brands (3D render) Watch displays

Watch display - Invicta (3D render)

Watch display - Invicta (3D render)

**Shop display** - Adidas (3D render)