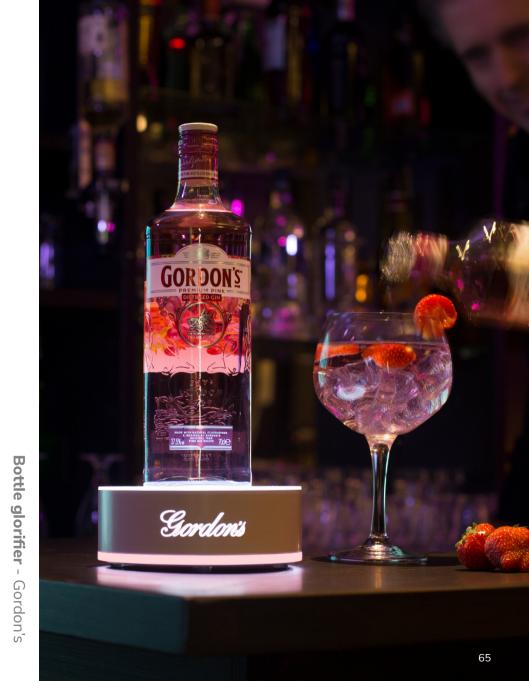

**LEDNeon** - Jack Daniels

Bottle glorifier - Tanqueray

**LEDSign** - Licor 43

**LEDSign** - Jose Cuerv

Bottle glorifier - Ketel One / Tanqueray / Bulleit / Bushmills

64

**LEDSign** - Jägermeister

LEDSign - Jägermeister