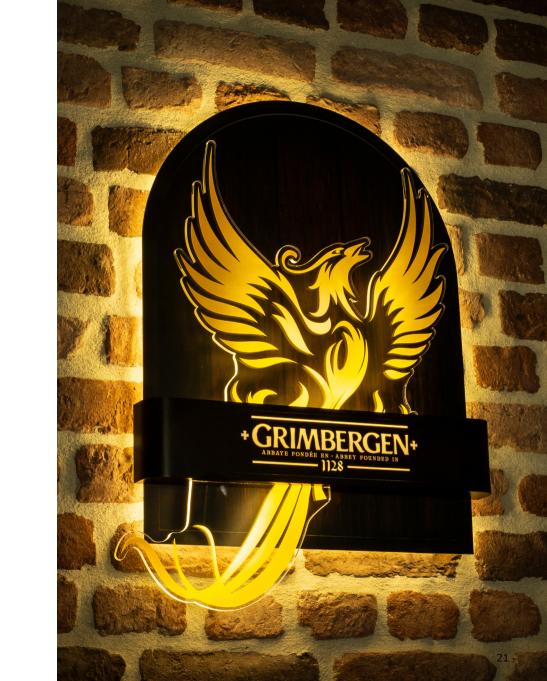

**LEDNeon** - Superbock

**LEDSign** - Somersby

14

Barrunner - Bira91

B.360 fridge - Coors (3D render)

**LEDSign** - Grimbergen

20

**LEDNeon** - Duvel